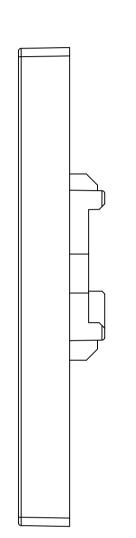

| MATERIAL ID                          | DESCRIPTION                                                    |
|--------------------------------------|----------------------------------------------------------------|
| 760257775                            | FPDS-BS-2P-NL-SW                                               |
|                                      |                                                                |
| NOTES:                               |                                                                |
| 1. SEE COMMSCOPE<br>SUFFIXES TO INDI | CATALOG FOR PART NUMBER<br>CATE COLOR/PKG.                     |
|                                      | CATALOG FOR COMPLETE LIST OF<br>O THE USE OF THIS PRODUCT.     |
| 3. DIMENSIONS IN PA                  | RENTHESES ARE IN METRIC[MM].                                   |
| 4. PART INCLUDES:                    |                                                                |
|                                      | PORT FRAME SIGNAL WHITE<br>PORT COVER SIGNAL WHITE NL<br>WHITE |
|                                      |                                                                |
|                                      |                                                                |
|                                      |                                                                |
|                                      |                                                                |
|                                      |                                                                |
|                                      |                                                                |
|                                      |                                                                |
|                                      |                                                                |
| DS-BS-2P-NL-SW                       |                                                                |
|                                      | PE, INC of North Carolina                                      |