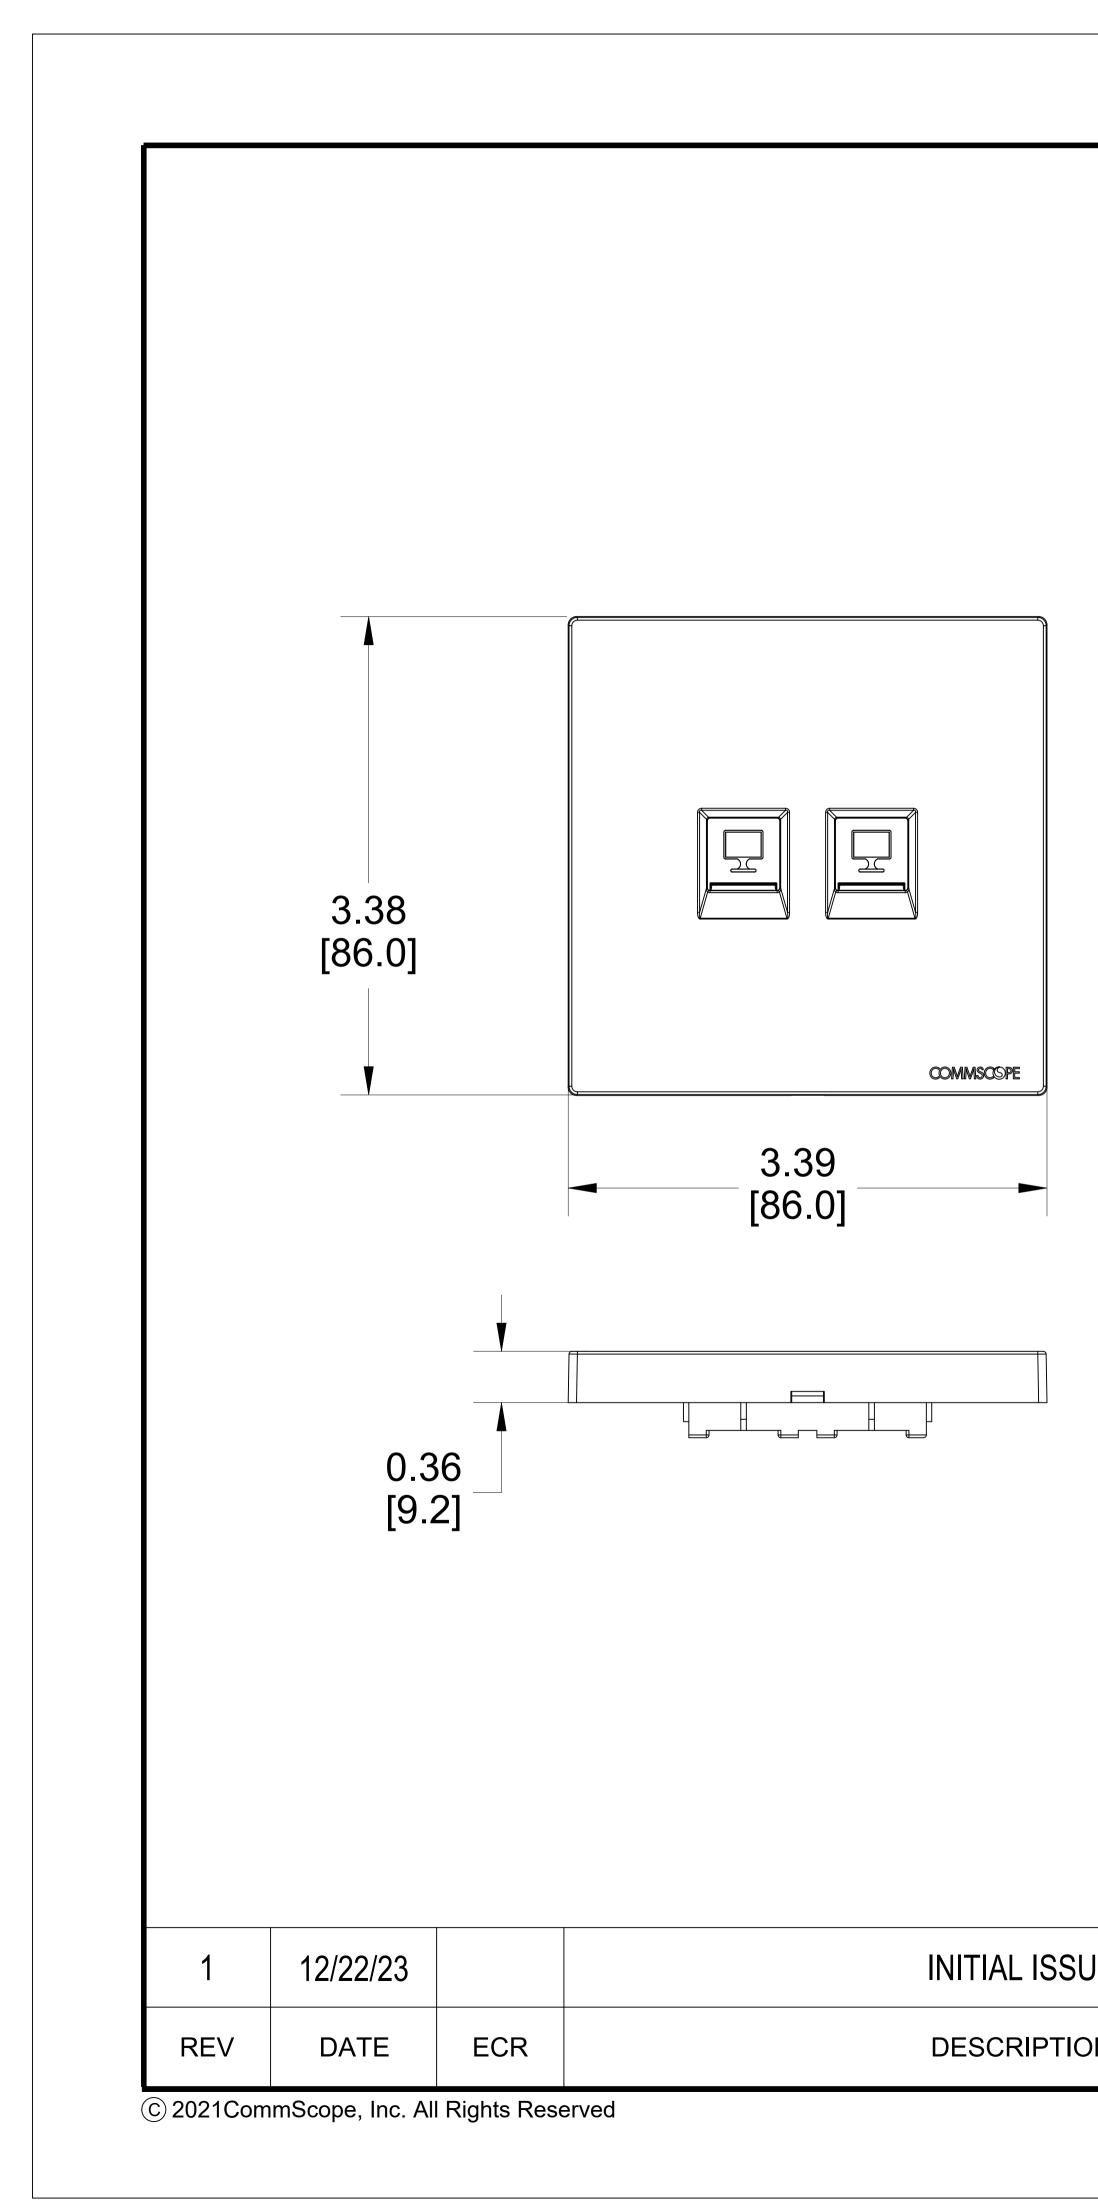

| MATERIAL ID                          | DESCRIPTION                                                    |
|--------------------------------------|----------------------------------------------------------------|
| 760257775                            | FPDS-BS-2P-NL-SW                                               |
|                                      |                                                                |
| NOTES:                               |                                                                |
| 1. SEE COMMSCOPE<br>SUFFIXES TO INDI | CATALOG FOR PART NUMBER<br>CATE COLOR/PKG.                     |
|                                      | CATALOG FOR COMPLETE LIST OF<br>O THE USE OF THIS PRODUCT.     |
| 3. DIMENSIONS IN PA                  | RENTHESES ARE IN METRIC[MM].                                   |
| 4. PART INCLUDES:                    |                                                                |
|                                      | PORT FRAME SIGNAL WHITE<br>PORT COVER SIGNAL WHITE NL<br>WHITE |
|                                      |                                                                |
|                                      |                                                                |
|                                      |                                                                |
|                                      |                                                                |
|                                      |                                                                |
|                                      |                                                                |
|                                      |                                                                |
|                                      |                                                                |
| DS-BS-2P-NL-SW                       |                                                                |
|                                      | PE, INC of North Carolina                                      |