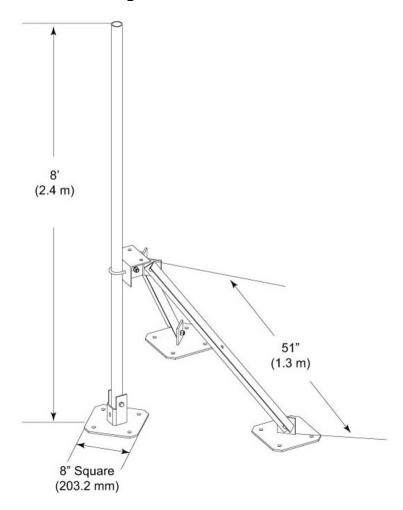

## WT-TMA-96

## Outline Drawing

#### Dimensions

 Height
 2,438.4 mm | 96 in

 Width
 1,219.2 mm | 48 in

 Length
 1,219.2 mm | 48 in

 Pipe Length
 2,438.4 mm | 96 in

 Pipe Outer Diameter
 60.96 mm | 2.4 in