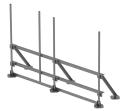

# WT-SMA14-4-96

Water Tower Rooftop Sector Frame, 14 ft face, four 2-3/8 in OD x 96 in plain end pipes included

#### General Specifications

**Mounting** Weld-on feet

Pipe, quantity 4
Sectors, quantity 1

#### **Dimensions**

 Height
 2,438.4 mm | 96 in

 Face Width
 4.267 m | 14 ft

 Width
 4,267.2 mm | 168 in

 Pipe Length
 2,438.4 mm | 96 in

 Pipe Outer Diameter
 60.96 mm | 2.4 in