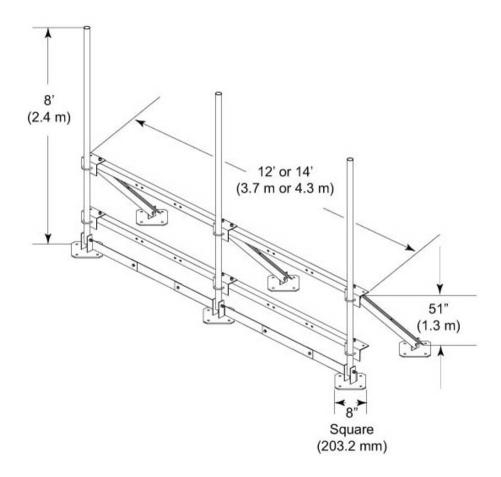

#### Dimensions

**Height** 2,438.4 mm | 96 in

**Face Width** 4.267 m | 14 ft

 Width
 4,267.2 mm | 168 in

 Pipe Length
 2,438.4 mm | 96 in

 Pipe Outer Diameter
 60.96 mm | 2.4 in

Page 1 of 3

### Outline Drawing