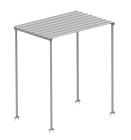

Rain/Shade Canopy, 10 ft x 15 ft, four 10 ft 6 in base shoe pipes

### Dimensions

| Height      | 3,200.4 mm   126 in |
|-------------|---------------------|
| Width       | 3,048 mm   120 in   |
| Length      | 4,572 mm   180 in   |
| Pipe Length | 3,200.4 mm   126 in |