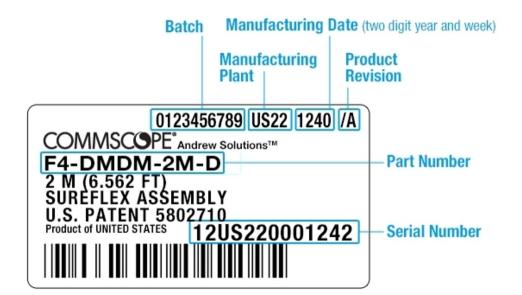

## VSWR/Return Loss

Frequency Band VSWR Return Loss (dB)

**700–3000 MHz** 1.433 15

Jumper Assembly Sample Label