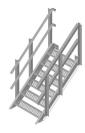

### Six Step Kitt for EQ-P series platforms

## General Specifications

**Mounting** EQ series platform bases

#### **Dimensions**

 Height
 2540 mm | 100 in

 Width
 1,219.2 mm | 48 in

 Length
 1524 mm | 60 in