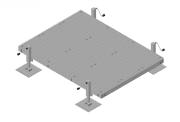

#### Equipment Platform, 6 ft x 8 ft, base with four adjustable legs

### General Specifications

Legs, quantity 4

#### **Dimensions**

 Height
 685.8 mm | 27 in

 Width
 2,438.4 mm | 96 in

 Length
 1,828.8 mm | 72 in