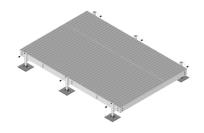

### Equipment Platform, 10 ft x 16 ft, base with six adjustable legs

### General Specifications

Legs, quantity 6

#### Dimensions

 Height
 27 in | 685.8 mm

 Width
 192 in | 4,876.8 mm

 Length
 120 in | 3048 mm