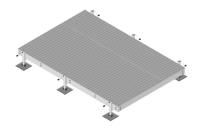

### Equipment Platform, 10 ft x 12 ft, base with six adjustable legs

## General Specifications

Legs, quantity 6

#### Dimensions

 Height
 685.8 mm | 27 in

 Width
 3,657.6 mm | 144 in

 Length
 3048 mm | 120 in

## Material Specifications

Material Type Hot dip galvanized steel

## Packaging and Weights

Included Frame | Grating | Hardware | Legs

Packaging quantity

**Weight, net** 975.3 kg | 2,150.166 lb