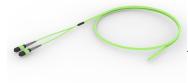

#### General Specifications

Connector A, quantity 2

Color, boot A Gray

Color, connector A Lime green

Connector B, quantity 0

Construction TypeStrandedFurcation ColorLime green

Interface, Connector A MPO-08/UPC Male

Interface, Connector B Unterminated

Jacket Color Lime green

Polarity Method B Enhanced (ULL)

Fibers per Subunit, quantity 8

Total Fibers, quantity 16

**Dimensions** 

Breakout Length22 inCable Assembly Length Range (m)3 - 305Cable Assembly Length Range (ft)10 - 999