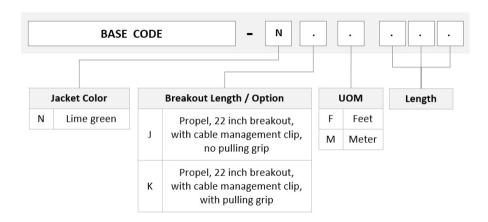

cable assembly

 Product Brand
 Propel | SYSTIMAX ULL

Ordering Note For additional jacket colors, please contact a CommScope Sales Representative | For

lengths greater than 999 ft (304 m), orders must be in meters | Minimum length may

vary based on cable configuration

#### General Specifications

Connector A, quantity 2

Color, boot A Gray

Color, connector A Lime green

Connector B, quantity 0

Construction TypeStrandedFurcation ColorLime green

Interface, Connector A MPO-08/UPC Male

Interface, Connector B Unterminated

Jacket Color Lime green

Polarity Method B Enhanced (ULL)

Fibers per Subunit, quantity 8

Total Fibers, quantity 16

**Dimensions** 

Breakout Length22 inCable Assembly Length Range (m)3 - 305Cable Assembly Length Range (ft)10 - 999



# UGVQXUCTR

## Ordering Tree



## Mechanical Specifications

Cable Retention Strength, maximum  $11.24 \text{ lb} @ 0 \degree | 4.40 \text{ lb} @ 90 \degree$ 

**Optical Specifications** 

**Fiber Mode** Multimode

**Fiber Type** OM5, LazrSPEED®

## **Environmental Specifications**

**Operating Temperature** -10 °C to +60 °C (+14 °F to +140 °F)

Environmental Space Indoor | Plenum

### Regulatory Compliance/Certifications

# Agency Classification ANATEL Compliant

ISO 9001:2015 Designed, manufactured and/or distributed under this quality management system



#### Included Products

760248189 – Fiber indoor cable, LazrSPEED® Plenum MPO Trunk, 16 fiber with 8 fiber subunits, Multimode P-016-MP-5G-F08LM/20T OM5, Feet jacket marking, Aqua jacket color

860659020 – MPO-08, ULTRA LOW LOSS, MALE, OM5, LIME-GREEN, 2mm

Page 2