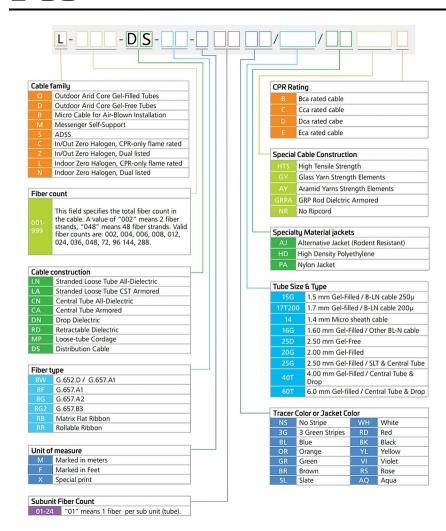

## L-DS

#### **Base Product**



Fiber Optic Cable, Indoor Zero Halogen, CPR-only flame rated, Distribution Cable

#### **Product Classification**

Regional Availability China

Portfolio CommScope®

Product Type Fiber indoor cable

**Product Series** L-DS

General Specifications

Cable TypeTight bufferStrength MembersE-glass yarns

Ordering Tree



## L-DS



# Mechanical Specifications

**Tensile Load, long and short term**See Sag and Tension tables in Product Documentation section

**Strain** See long and short term tensile loads

Strain Test Method IEC 60794-1-2-E1

#### **Environmental Specifications**

Cable Qualification Standards Telcordia GR-409

**Environmental Space** Low Smoke Zero Halogen (LSZH)

COMMSC PE®