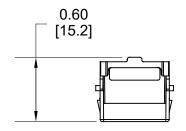

## NOTES:

- 1. SEE COMMSCOPE CATALOG FOR PART NUMBER SUFFIXES TO INDICATE COLOR/PKG.
- 2. SEE COMMSCOPE CATALOG FOR COMPLETE LIST OF PARTS RELATED TO THE USE OF THIS PRODUCT.
- 3. DIMENSIONS IN PARENTHESES ARE IN METRIC[MM].
- 4. PART INCLUDES: