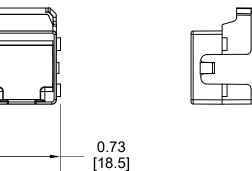

## NOTES:

- 1. SEE COMMSCOPE CATALOG FOR PART NUMBER SUFFIXES TO INDICATE COLOR/PKG.
- 2. SEE COMMSCOPE CATALOG FOR COMPLETE LIST OF PARTS RELATED TO THE USE OF THIS PRODUCT.
- 3. DIMENSIONS IN PARENTHESES ARE IN METRIC[MM].
- 4. PART INCLUDES: