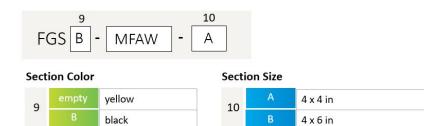

minimum bend radius throughout the entire system, regardless the system size
- FiberGuide products are designed and manufactured to ensure total off-frame fiber cable protection

Available in the following system dimensions:

- 51 mm x 152 mm (2 in x 6 in)
- 102 mm x 102 mm (4 in x 4 in)
- 102 mm x 152 mm (4 in x 6 in)
- 102 mm x 305 mm (4 in x 12 in)
- 102 mm x 610 mm (4 in x 24 in)

#### **Product Classification**

Regional Availability Asia | Australia/New Zealand | EMEA | Latin America | North America

Portfolio CommScope®

**Product Type** Fiber raceway joiner

Product Brand FiberGuide®

Product Series FGS

#### General Specifications

**Product Feature** Snap-together design

**Color** Yellow

**Orientation** Horizontal

Section Type Joiner section

### Ordering Tree



# FGS-MFAW



#### **Environmental Specifications**

Flammability Rating CSA S143 | UL 2024 | UL 94 V-0

Halogen Characteristics Blue Angel | TCO '99 | WEEE

Safety Standard CSA | UL

#### Packaging and Weights

Packaging quantity

### Regulatory Compliance/Certifications

CHINA-ROHS Below maximum concentration value

Classification

REACH-SVHC Compliant as per SVHC revision on www.commscope.com/ProductCompliance

4 x 12 in 4 x 24 in

ROHS Compliant UK-ROHS Compliant



Agency