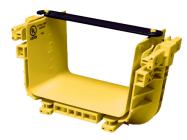

#### FiberGuide® Snap-Fit Junction Kit

- Engineers and installers can benefit from the large suite of available FiberGuide design tools
- FiberGuide is an optical raceway system for central office, mobile switching center and data center applications
- FiberGuide maintains a minimum bend radius throughout the entire system, regardless the system size
- FiberGuide products are designed and manufactured to ensure total off-frame fiber cable protection

#### General Specifications

**Product Feature** Snap-together design

**Color** Yellow

**Orientation** Horizontal

Section Type Joiner section