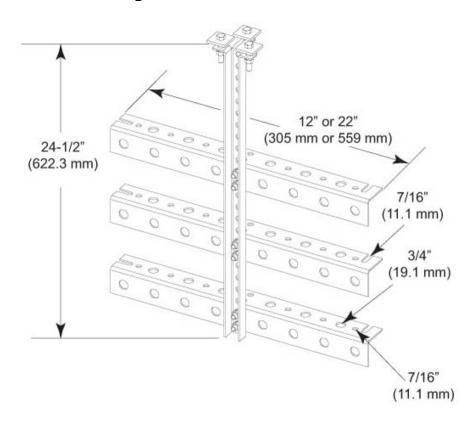

#### Dimensions

 Height
 76.2 mm | 3 in

 Width
 304.8 mm | 12 in

 Length
 635 mm | 25 in

 Hole Size
 3/4 in | 7/16 in

## Outline Drawing