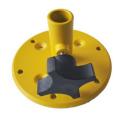

#### FOSC® Wall/Table Mount for Post Receiver

- Designed to be mounted to the fiber workstation table in the trailor and wall mounted in MDU closets
- Creates a stable work platform
- Works with FOSC fixturing brackets, vice, fiber work tray and FOSC end plate fixtures