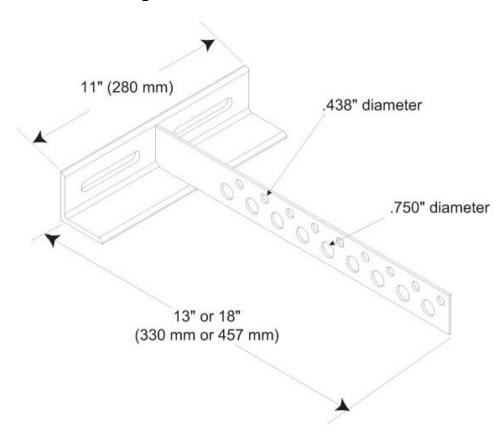

#### **Dimensions**

 Height
 101.6 mm | 4 in

 Width
 330.2 mm | 13 in

 Length
 279.4 mm | 11 in

#### Outline Drawing