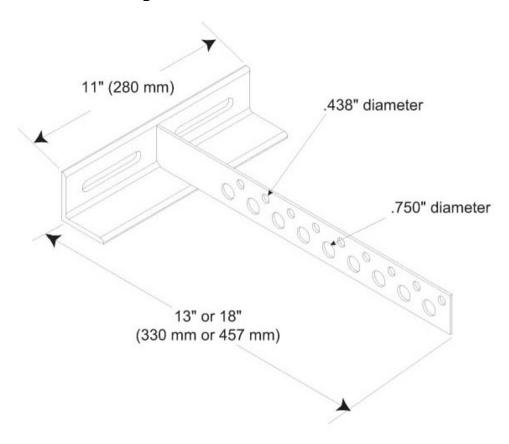

#### **Dimensions**

 Height
 101.6 mm | 4 in

 Width
 330.2 mm | 13 in

 Length
 279.4 mm | 11 in

### Outline Drawing