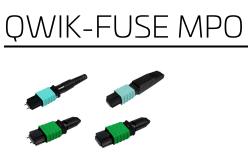

## QWIK-FUSE MPO Field Installable Connectors

- No requirement for pre-engineered lengths
- Eliminates unwanted slack storage
- Consistent and reliable terminations
- No epoxy, no polish, no crimp
- Reduces scrap and waste
- Compatible with industry-leading splicers