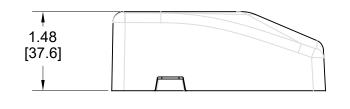

## NOTES:

- 1. SEE COMMSCOPE CATALOG FOR PART NUMBER SUFFIXES TO INDICATE COLOR/PKG.
- 2. SEE COMMSCOPE CATALOG FOR COMPLETE LIST OF PARTS RELATED TO THE USE OF THIS PRODUCT.
- 3. DIMENSIONS IN PARENTHESES ARE IN METRIC[MM].
- 4. PART INCLUDES:
- (1) 2 PORT BASE FOR SMB, ELECTRIC BLACK
- (1) 2 PORT COVER FOR SMB, ELECTRIC BLACK
  (3) TAPE
- (2) SCREW