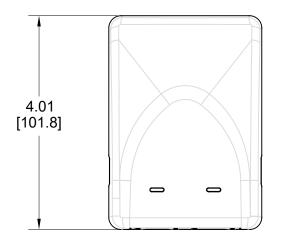

## NOTES:

- 1. SEE COMMSCOPE CATALOG FOR PART NUMBER SUFFIXES TO INDICATE COLOR/PKG.
- 2. SEE COMMSCOPE CATALOG FOR COMPLETE LIST OF PARTS RELATED TO THE USE OF THIS PRODUCT.
- 3. DIMENSIONS IN PARENTHESES ARE IN METRIC[MM].
- 4. PART INCLUDES:
- (1) 2 PORT BASE FOR SMB, ELECTRIC BLACK
- (1) 2 PORT COVER FOR SMB, ELECTRIC BLACK
  (3) TAPE
- (2) SCREW