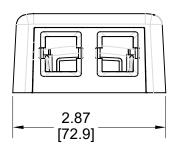

## NOTES:

- 1. SEE COMMSCOPE CATALOG FOR PART NUMBER SUFFIXES TO INDICATE COLOR/PKG.
- 2. SEE COMMSCOPE CATALOG FOR COMPLETE LIST OF PARTS RELATED TO THE USE OF THIS PRODUCT.
- 3. DIMENSIONS IN PARENTHESES ARE IN METRIC[MM].
- 4. PART INCLUDES:
- (1) 2 PORT BASE FOR SMB, ELECTRIC BLACK
- (1) 2 PORT COVER FOR SMB, ELECTRIC BLACK
  (3) TAPE
- (2) SCREW