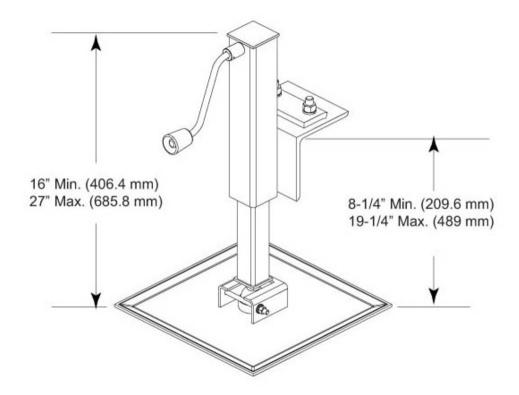

### **Dimensions**

 Height
 685.8 mm | 27 in

 Width
 406.4 mm | 16 in

 Length
 406.4 mm | 16 in

## Outline Drawing