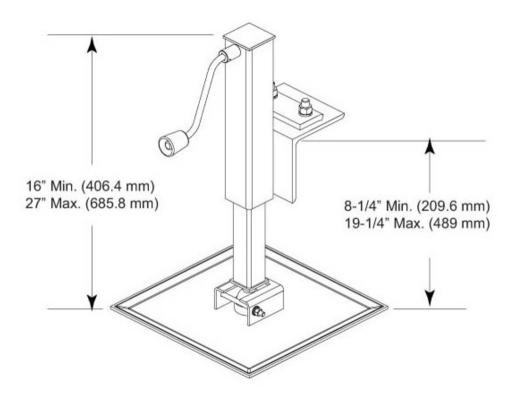

#### Dimensions

| Height | 685.8 mm | 27 in |
|--------|----------|-------|
| Width  | 406.4 mm | 16 in |
| Length | 406.4 mm | 16 in |

Page 2 of 3

©2022 CommScope, Inc. All rights reserved. All trademarks identified by ® or ™ are registered trademarks, respectively, of CommScope. All specifications are subject to change without notice. See www.commscope.com for the most current information. Revised: September 20, 2022

# Outline Drawing