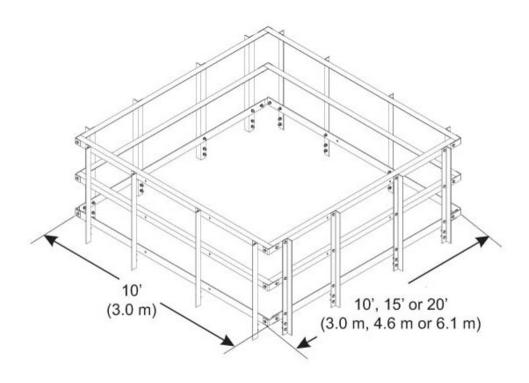

### Outline Drawing

#### **Dimensions**

 Height
 1,219.2 mm | 48 in

 Width
 2,438.4 mm | 96 in

 Length
 2,438.4 mm | 96 in