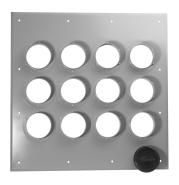

## 12 Port Entrance Panel, 3 x 4

#### Product Classification

Product Type Entrance panel

Ordering Note CommScope® non-standard product

General Specifications

**Color** Gray

Entry Panel Port Size 101.6 mm | 4 in

Number of Ports 12

Panel Type Multiple

**Dimensions** 

 Height
 647.7 mm | 25.5 in

 Width
 647.7 mm | 25.5 in

Material Specifications

Material Type Aluminum