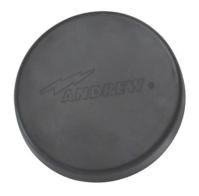

## CAP-4

## Snap-in Entry Port Cap, 4 in

#### **Product Classification**

Product Type Port cap

Ordering Note CommScope® non-standard product

### General Specifications

**Color** Black

Entry Panel Port Size 101.6 mm | 4 in

Panel Type Multiple