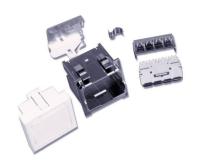

AMP CO Ultra Outlet Installation Kit, DIN 45 x 45, light almond

#### **Product Classification**

Regional Availability EMEA

PortfolioNETCONNECT®Product TypeInstallation KitProduct BrandAMP CO™Product SeriesAMP CO

#### General Specifications

**Color** Light almond

Gangs, quantity 1