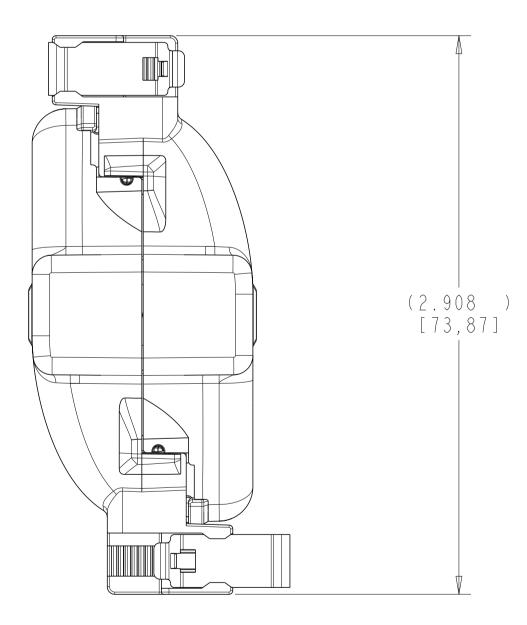

## EXPLODED VIEW

T

|      |                      | 9                                |                             | I 0<br>REVISIONS  |                                |                   |                 |
|------|----------------------|----------------------------------|-----------------------------|-------------------|--------------------------------|-------------------|-----------------|
|      |                      |                                  | R E V<br>A                  |                   | CMO<br>3461CMO                 | DATE<br>29SEP2020 | APPROVED<br>T A |
|      |                      |                                  | В                           |                   | 1676CMO                        | 18NOV2020         |                 |
|      |                      |                                  |                             |                   |                                |                   |                 |
| VO T | ES:                  |                                  |                             |                   |                                |                   |                 |
| .    | SEE COMI             | MSCOPE CATALO                    | g for                       | COMPL [           | ete list                       |                   |                 |
|      |                      | S RELATED TO                     |                             |                   |                                | )UCT.             |                 |
| 2.   | DIMENSI              | ONS ARE IN IN(                   | CHES I                      | [MM].             |                                |                   |                 |
| 3.   | PARTS II<br>KIT CON  | NCLUDED:<br>TAINS 5 PACKA(       | GED C(                      | )<br>NNECT(       | ) R S                          |                   |                 |
|      |                      | NNECTOR CONTA                    |                             |                   |                                |                   |                 |
|      | (2 PC) (             | ASSEMBLY, CEII<br>Cap, Ceiling ( | CONNEC                      | CTOR, N           | νήιτε                          | L                 |                 |
|      | (2 PC) (<br>(2 PC) ( | SHIELDS, DIE (<br>Contact, sprii | last,<br>NG, s <sup>-</sup> | PLATE!<br>FAINLES | SS STEEL                       |                   |                 |
|      |                      |                                  |                             |                   |                                |                   |                 |
|      |                      |                                  |                             |                   |                                |                   |                 |
|      |                      |                                  |                             |                   |                                |                   |                 |
|      |                      |                                  |                             |                   |                                |                   |                 |
|      |                      |                                  |                             |                   |                                |                   |                 |
|      |                      |                                  |                             |                   |                                |                   |                 |
|      |                      |                                  |                             |                   |                                |                   |                 |
|      |                      |                                  |                             |                   |                                |                   |                 |
|      |                      |                                  |                             |                   |                                |                   |                 |
|      |                      |                                  |                             |                   |                                |                   |                 |
|      |                      |                                  |                             |                   |                                |                   |                 |
|      |                      |                                  |                             |                   |                                |                   |                 |
|      |                      |                                  |                             |                   |                                |                   |                 |
|      |                      |                                  |                             |                   |                                |                   |                 |
|      |                      |                                  |                             |                   |                                |                   |                 |
|      |                      |                                  |                             |                   |                                |                   |                 |
|      |                      |                                  |                             |                   |                                |                   |                 |
|      |                      |                                  |                             |                   |                                |                   |                 |
|      |                      |                                  |                             |                   |                                |                   |                 |
|      |                      |                                  |                             |                   |                                |                   |                 |
|      |                      |                                  |                             |                   |                                |                   |                 |
|      |                      |                                  |                             |                   |                                |                   |                 |
|      |                      |                                  |                             |                   |                                |                   |                 |
|      |                      |                                  |                             |                   |                                |                   |                 |
|      |                      |                                  |                             |                   |                                |                   |                 |
|      |                      |                                  |                             |                   |                                |                   |                 |
|      |                      |                                  |                             |                   |                                |                   |                 |
|      |                      |                                  |                             |                   |                                |                   |                 |
|      |                      |                                  |                             |                   |                                |                   |                 |
|      |                      |                                  |                             |                   |                                |                   |                 |
|      |                      |                                  |                             |                   |                                |                   |                 |
|      | AFTER                |                                  |                             |                   | NC.<br>CEILING CO<br>PACK OF 5 |                   |                 |