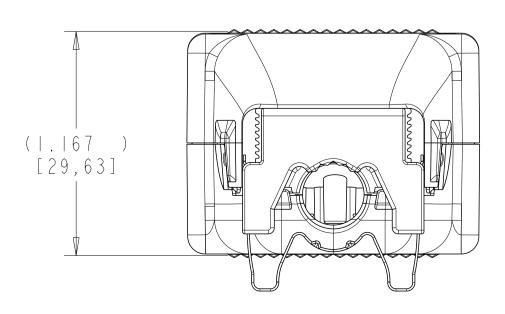

## EXPLODED VIEW

T

|      |                      | 9                                |                             | I 0<br>REVISIONS  |                                |                   |                 |
|------|----------------------|----------------------------------|-----------------------------|-------------------|--------------------------------|-------------------|-----------------|
|      |                      |                                  | R E V<br>A                  |                   | CMO<br>3461CMO                 | DATE<br>29SEP2020 | APPROVED<br>T A |
|      |                      |                                  | В                           |                   | 1676CMO                        | 18NOV2020         |                 |
|      |                      |                                  |                             |                   |                                |                   |                 |
| VO T | ES:                  |                                  |                             |                   |                                |                   |                 |
| .    | SEE COMI             | MSCOPE CATALO                    | g for                       | COMPL [           | ete list                       |                   |                 |
|      |                      | S RELATED TO                     |                             |                   |                                | )UCT.             |                 |
| 2.   | DIMENSI              | ONS ARE IN IN(                   | CHES I                      | [MM].             |                                |                   |                 |
| 3.   | PARTS II<br>KIT CON  | NCLUDED:<br>TAINS 5 PACKA(       | GED C(                      | )<br>NNECT(       | ) R S                          |                   |                 |
|      |                      | NNECTOR CONTA                    |                             |                   |                                |                   |                 |
|      | (2 PC) (             | ASSEMBLY, CEII<br>Cap, Ceiling ( | CONNEC                      | CTOR, N           | νήιτε                          | L                 |                 |
|      | (2 PC) (<br>(2 PC) ( | SHIELDS, DIE (<br>Contact, sprii | last,<br>NG, s <sup>-</sup> | PLATE!<br>FAINLES | SS STEEL                       |                   |                 |
|      |                      |                                  |                             |                   |                                |                   |                 |
|      |                      |                                  |                             |                   |                                |                   |                 |
|      |                      |                                  |                             |                   |                                |                   |                 |
|      |                      |                                  |                             |                   |                                |                   |                 |
|      |                      |                                  |                             |                   |                                |                   |                 |
|      |                      |                                  |                             |                   |                                |                   |                 |
|      |                      |                                  |                             |                   |                                |                   |                 |
|      |                      |                                  |                             |                   |                                |                   |                 |
|      |                      |                                  |                             |                   |                                |                   |                 |
|      |                      |                                  |                             |                   |                                |                   |                 |
|      |                      |                                  |                             |                   |                                |                   |                 |
|      |                      |                                  |                             |                   |                                |                   |                 |
|      |                      |                                  |                             |                   |                                |                   |                 |
|      |                      |                                  |                             |                   |                                |                   |                 |
|      |                      |                                  |                             |                   |                                |                   |                 |
|      |                      |                                  |                             |                   |                                |                   |                 |
|      |                      |                                  |                             |                   |                                |                   |                 |
|      |                      |                                  |                             |                   |                                |                   |                 |
|      |                      |                                  |                             |                   |                                |                   |                 |
|      |                      |                                  |                             |                   |                                |                   |                 |
|      |                      |                                  |                             |                   |                                |                   |                 |
|      |                      |                                  |                             |                   |                                |                   |                 |
|      |                      |                                  |                             |                   |                                |                   |                 |
|      |                      |                                  |                             |                   |                                |                   |                 |
|      |                      |                                  |                             |                   |                                |                   |                 |
|      |                      |                                  |                             |                   |                                |                   |                 |
|      |                      |                                  |                             |                   |                                |                   |                 |
|      |                      |                                  |                             |                   |                                |                   |                 |
|      |                      |                                  |                             |                   |                                |                   |                 |
|      |                      |                                  |                             |                   |                                |                   |                 |
|      |                      |                                  |                             |                   |                                |                   |                 |
|      | AFTER                |                                  |                             |                   | NC.<br>CEILING CO<br>PACK OF 5 |                   |                 |