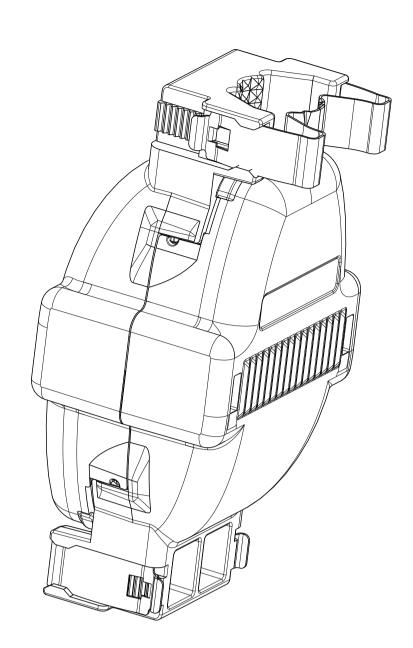

## ASSEMBLED VIEW

SAP-ENTERPRISE-AI-2016-3RD.FRM





## EXPLODED VIEW



T

|      |                      | 9                                |                             | I 0<br>REVISIONS  |                                |                   |                 |
|------|----------------------|----------------------------------|-----------------------------|-------------------|--------------------------------|-------------------|-----------------|
|      |                      |                                  | R E V<br>A                  |                   | CMO<br>3461CMO                 | DATE<br>29SEP2020 | APPROVED<br>T A |
|      |                      |                                  | В                           |                   | 1676CMO                        | 18NO