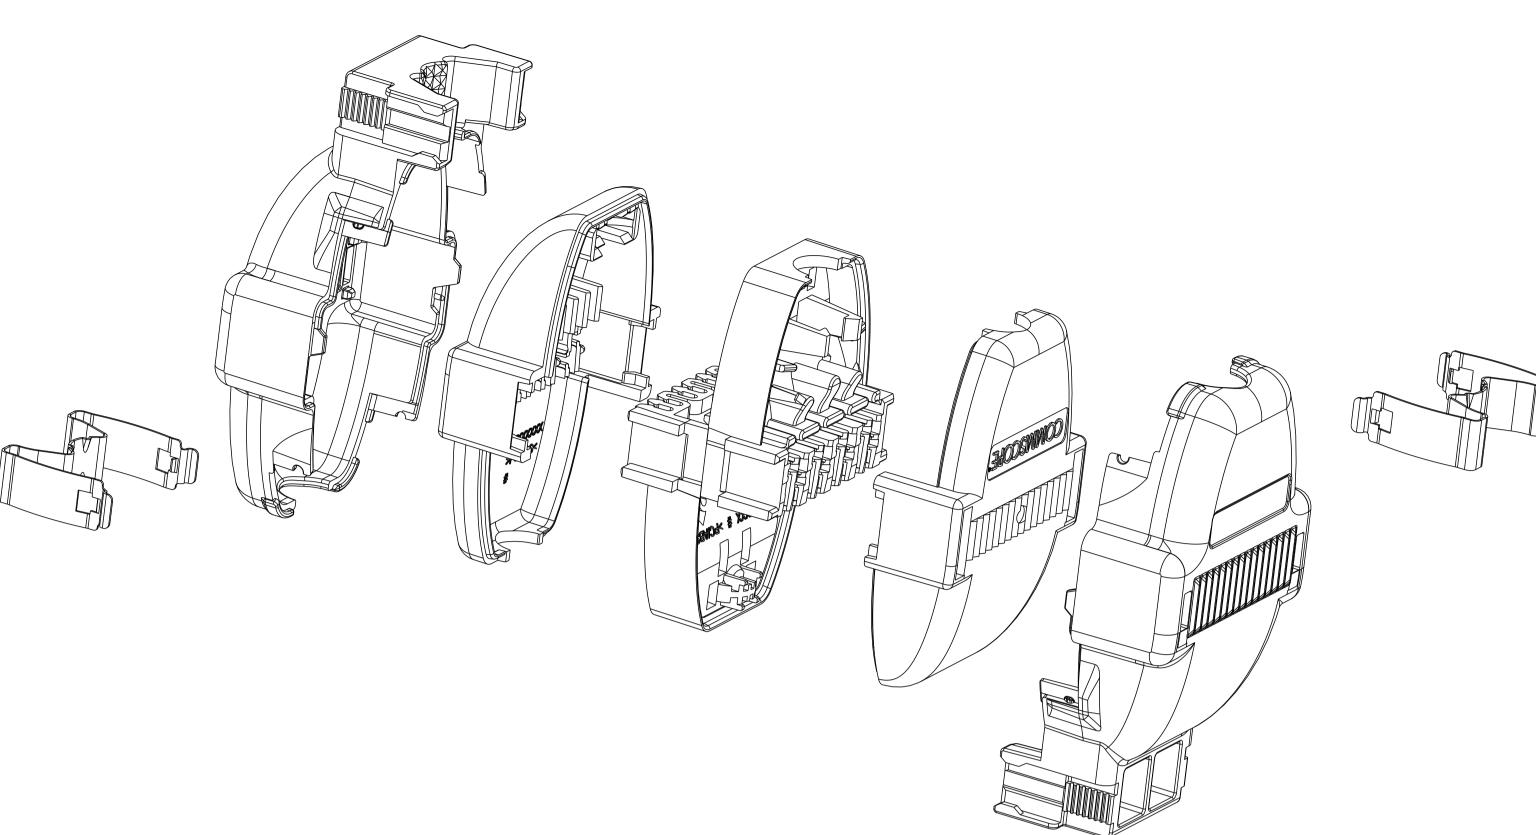

## EXPLODED VIEW

T

|      |                      | 9                                |                             | I 0<br>REVISIONS  |                                |                   |                 |
|------|----------------------|----------------------------------|-----------------------------|-------------------|--------------------------------|-------------------|-----------------|
|      |                      |                                  | R E V<br>A                  |                   | CMO<br>3461CMO                 | DATE<br>29SEP2020 | APPROVED<br>T A |
|      |                      |                                  | В                           |                   | 1676CMO                        | 18NOV2020         |                 |
|      |                      |                                  |                             |                   |                                |                   |                 |
| VO T | ES:                  |                                  |                             |                   |                                |                   |                 |
| .    | SEE COMI             | MSCOPE CATALO                    | g for                       | COMPL [           | ete list                       |                   |                 |
|      |                      | S RELATED TO                     |                             |                   |                                | )UCT.             |                 |
| 2.   | DIMENSI              | ONS ARE IN IN(                   | CHES I                      | [MM].             |                                |                   |                 |
| 3.   | PARTS II<br>KIT CON  | NCLUDED:<br>TAINS 5 PACKA(       | GED C(                      | )<br>NNECT(       | ) R S                          |                   |                 |
|      |                      | NNECTOR CONTA                    |                             |                   |                                |                   |                 |
|      | (2 PC) (             | ASSEMBLY, CEII<br>Cap, Ceiling ( | CONNEC                      | CTOR, N           | νήιτε                          | L                 |                 |
|      | (2 PC) (<br>(2 PC) ( | SHIELDS, DIE (<br>Contact, sprii | last,<br>NG, s <sup>-</sup> | PLATE!<br>FAINLES | SS STEEL                       |                   |                 |
|      |                      |                                  |                             |                   |                                |                   |                 |
|      |                      |                                  |                             |                   |                                |                   |                 |
|      |                      |                                  |                             |                   |                                |                   |                 |
|      |                      |                                  |                             |                   |                                |                   |                 |
|      |                      |                                  |                             |                   |                                |                   |                 |
|      |                      |                                  |                             |                   |                                |                   |                 |
|      |                      |                                  |                             |                   |                                |                   |                 |
|      |                      |                                  |                             |                   |                                |                   |                 |
|      |                      |                                  |                             |                   |                                |                   |                 |
|      |                      |                                  |                             |                   |                                |                   |                 |
|      |                      |                                  |                             |                   |                                |                   |                 |
|      |                      |                                  |                             |                   |                                |                   |                 |
|      |                      |                                  |                             |                   |                                |                   |                 |
|      |                      |                                  |                             |                   |                                |                   |                 |
|      |                      |                                  |                             |                   |                                |                   |                 |
|      |                      |                                  |                             |                   |                                |                   |                 |
|      |                      |                                  |                             |                   |                                |                   |                 |
|      |                      |                                  |                             |                   |                                |                   |                 |
|      |                      |                                  |                             |                   |                                |                   |                 |
|      |                      |                                  |                             |                   |                                |                   |                 |
|      |                      |                                  |                             |                   |                                |                   |                 |
|      |                      |                                  |                             |                   |                                |                   |                 |
|      |                      |                                  |                             |                   |                                |                   |                 |
|      |                      |                                  |                             |                   |                                |                   |                 |
|      |                      |                                  |                             |                   |                                |                   |                 |
|      |                      |                                  |                             |                   |                                |                   |                 |
|      |                      |                                  |                             |                   |                                |                   |                 |
|      |                      |                                  |                             |                   |                                |                   |                 |
|      |                      |                                  |                             |                   |                                |                   |                 |
|      |                      |                                  |                             |                   |                                |                   |                 |
|      |                      |                                  |                             |                   |                                |                   |                 |
|      | AFTER                |                                  |                             |                   | NC.<br>CEILING CO<br>PACK OF 5 |                   |                 |