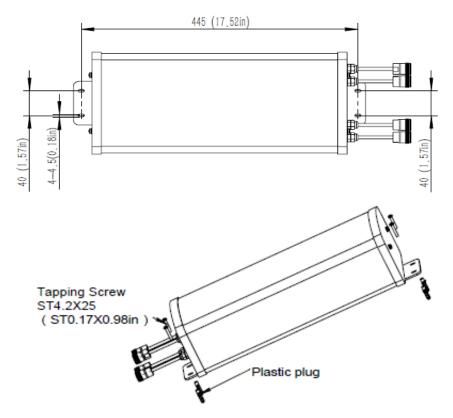

## INSTALLATION INSTRUCTION FOR CMAX-DMW60X1-43I53

- 1) As shown in the drawing above, mark 4 holes onto the seat with these two brackets as reference.
- 2) Drill 4 holes into the seat and insert plastic plugs into holes.
- 3 Fix the antenna with tapping screw ST4.2X25 as shown above.