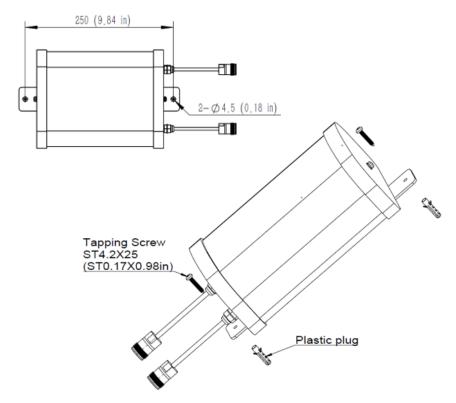

## INSTALLATION INSTRUCTION FOR CMAX- DMW6060-43153 ANTENNAS

## **Installation Steps**

- Drill 2 holes (Φ 8mm/0.31in by 30mm/1.18in deep) in the wall using the pattern of holes shown above.
- 2) Insert the plastic plugs into holes.
- 3) Fix the antenna with tapping screw ST4.2X25 as shown above.