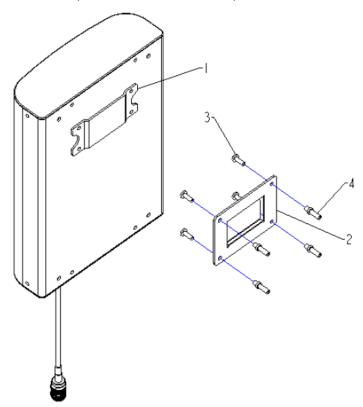

## Installation Steps

- 1) Drill four holes in the wall per pattern of holes in the plate (item 2) shown above.
- 2) Fasten the flat side of the plate (item 2) to the wall using wall anchors (item 4) and screws (item 3).
- 3) Mount the antenna (item 1) to the plate (item 2).
- 4) Connect the RF cable.