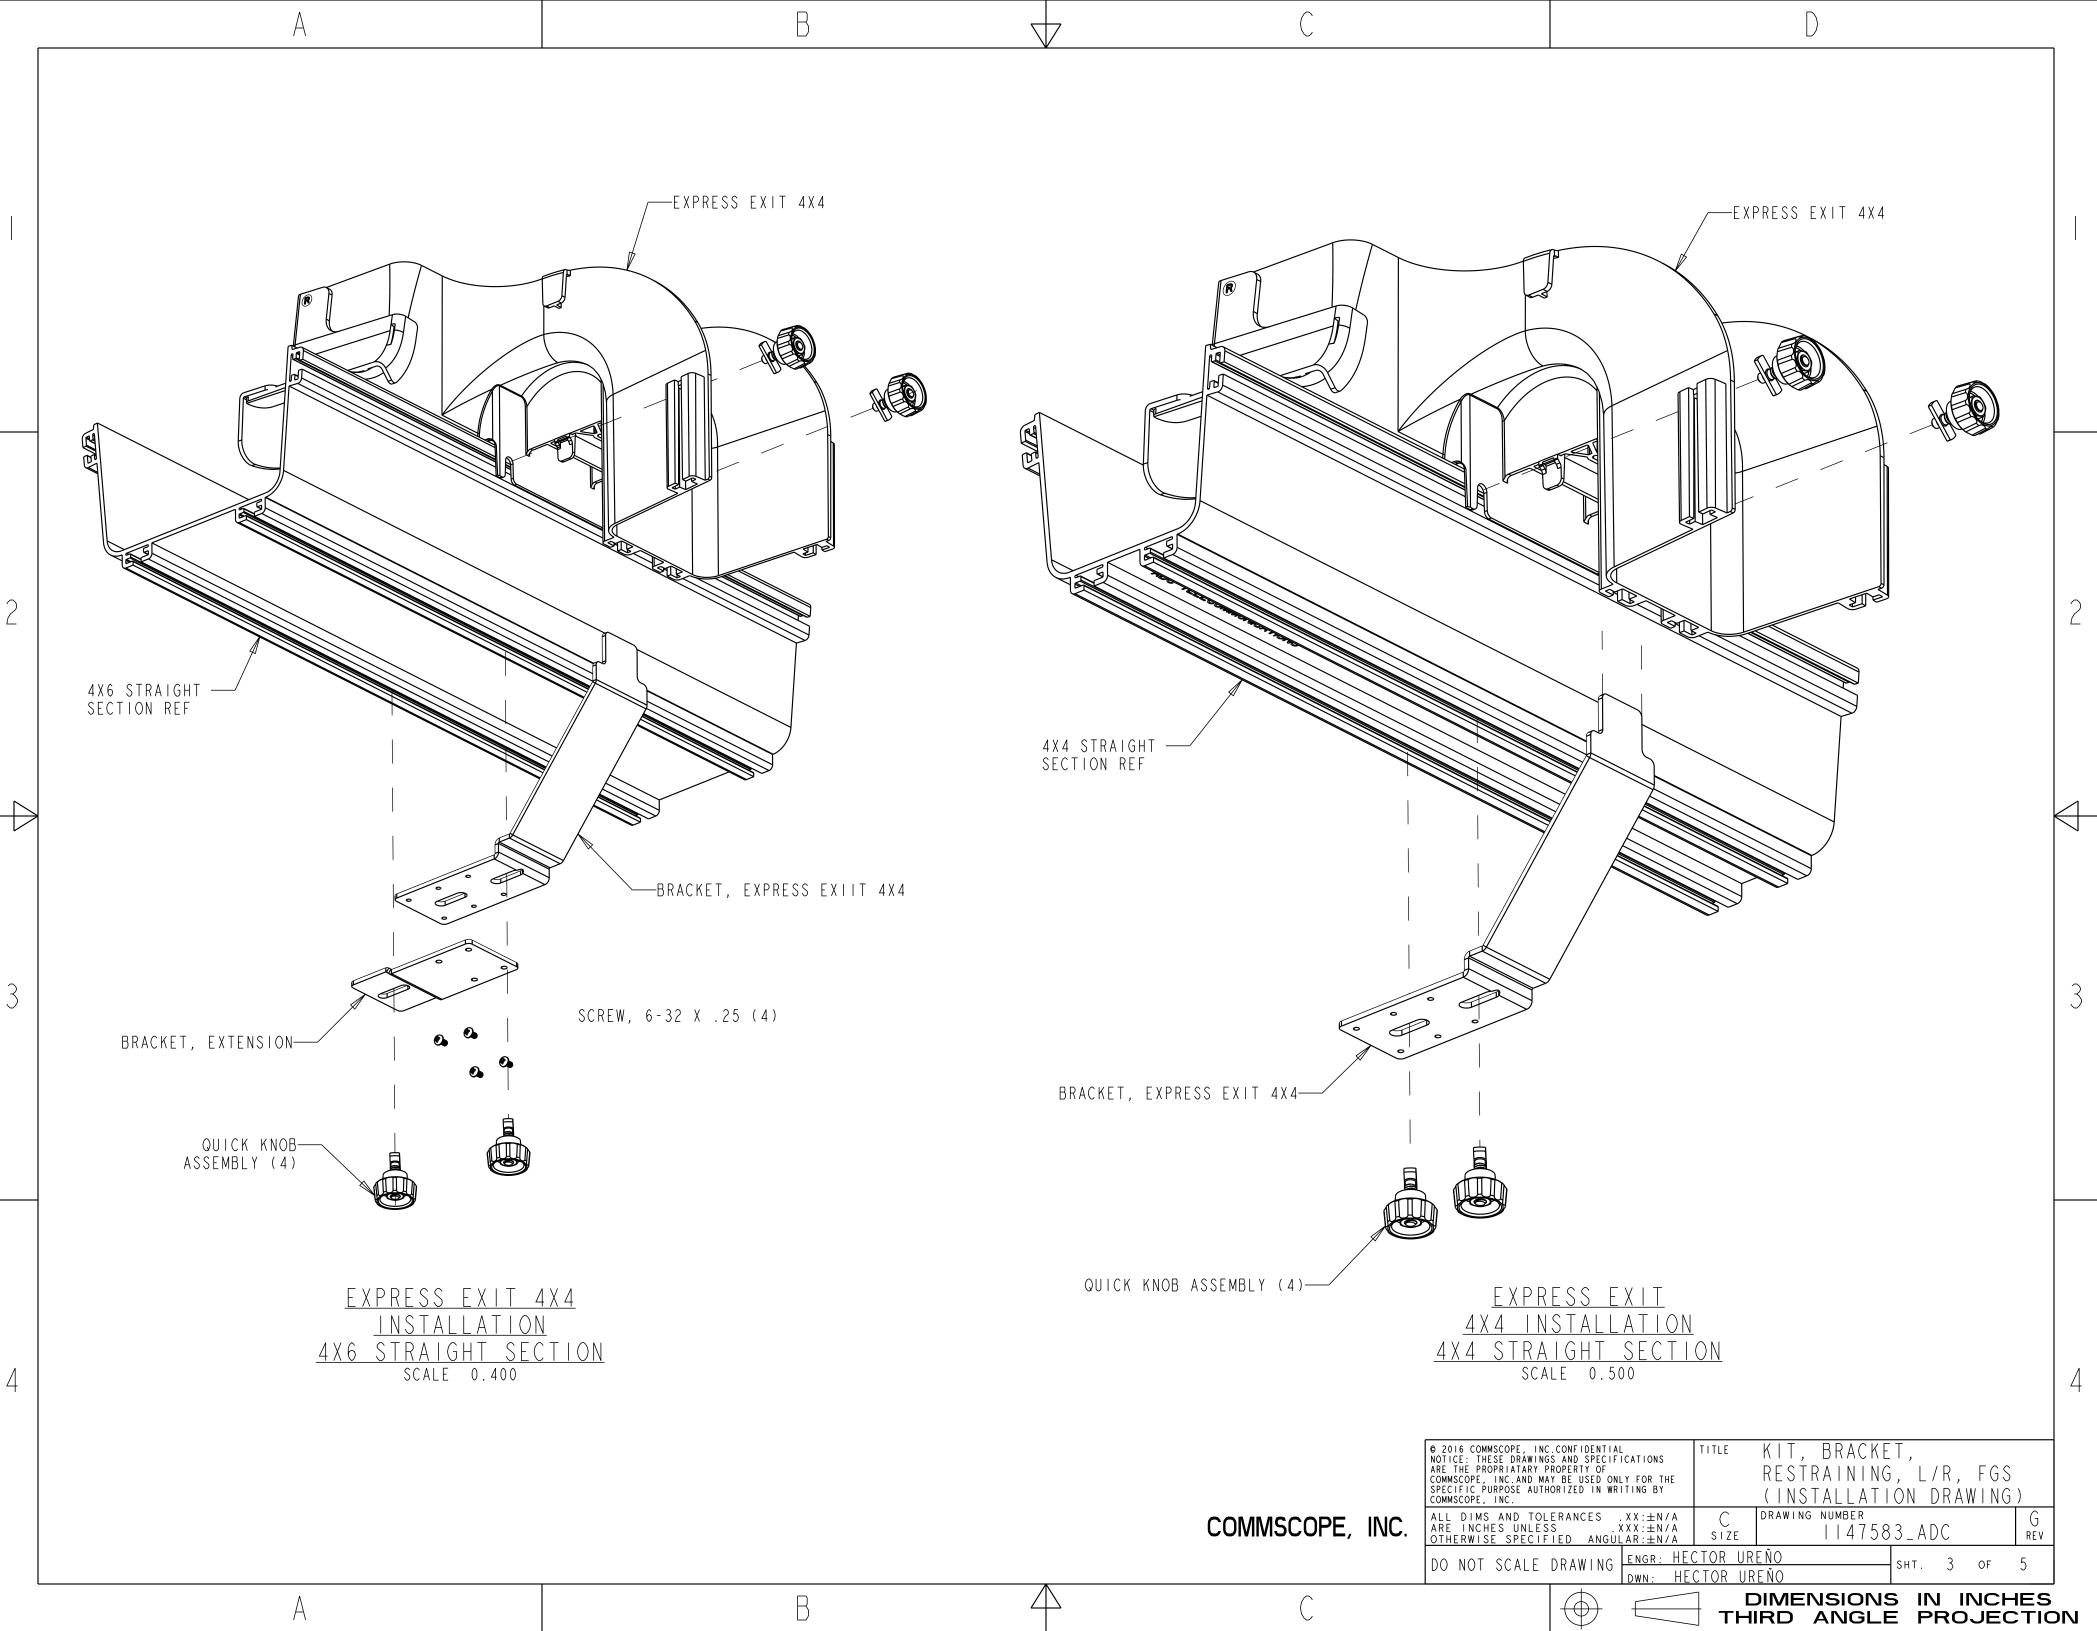

| COMPONENT LIST #1                  |     |
|------------------------------------|-----|
| DESCRIPTION                        | QTY |
| EXPRESS EXIT 4X4                   |     |
| COVER, EXPRESS EXIT 2X4            |     |
| BRACKET, RETAINING FIBER RIGHT     |     |
| BRACKET, RETAINING FIBER LEFT      |     |
| INSERT, BLANK REMOVABLE            |     |
| INSERT, RIGHT REMOVEABLE           |     |
| INSERT, LEFT REMOVEABLE            |     |
| BRACKET, EXPRESS EXIT 4X4          |     |
| BRACKET, EXTENSION 6" & I2" FGS    |     |
| BRACKET, EXTENSION 18" & 24" FGS 9 | I   |
| QUICK KNOB ASSEMBLY                | 4   |
| SCREW, 6-32 X .25                  | 4   |

77

| COMPONENT LIST # 2             |     |  |  |  |
|--------------------------------|-----|--|--|--|
| DESCRIPTION                    | QTY |  |  |  |
| EXPRESS EXIT 4X4               |     |  |  |  |
| BRACKET, RETAINING FIBER RIGHT |     |  |  |  |
| BRACKET, RETAINING FIBER LEFT  |     |  |  |  |
| INSERT, BLANK REMOVABLE        |     |  |  |  |
| INSERT, RIGHT REMOVEABLE       |     |  |  |  |
| INSERT, LEFT REMOVEABLE        |     |  |  |  |
| BRACKET, EXPRESS EXIT 4X4      |     |  |  |  |
| BRACKET, EXTENSION             |     |  |  |  |
| QUICK KNOB ASSEMBLY            | 4   |  |  |  |
| SCREW, 6-32 X .25              | 4   |  |  |  |