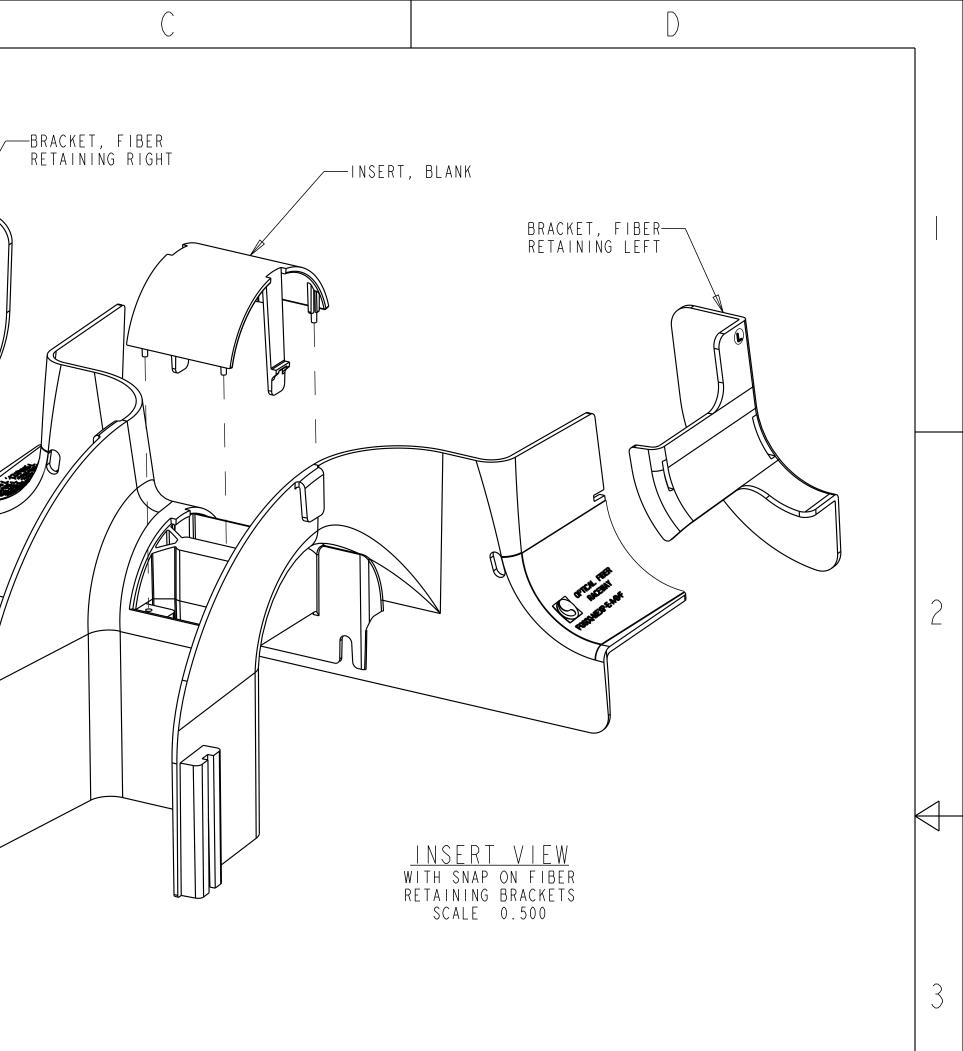

| COMPONENT LIST #1                  |     |
|------------------------------------|-----|
| DESCRIPTION                        | QTY |
| EXPRESS EXIT 4X4                   |     |
| COVER, EXPRESS EXIT 2X4            |     |
| BRACKET, RETAINING FIBER RIGHT     |     |
| BRACKET, RETAINING FIBER LEFT      |     |
| INSERT, BLANK REMOVABLE            |     |
| INSERT, RIGHT REMOVEABLE           |     |
| INSERT, LEFT REMOVEABLE            |     |
| BRACKET, EXPRESS EXIT 4X4          |     |
| BRACKET, EXTENSION 6" & I2" FGS    |     |
| BRACKET, EXTENSION 18" & 24" FGS 9 | I   |
| QUICK KNOB ASSEMBLY                | 4   |
| SCREW, 6-32 X .25                  | 4   |

77

| COMPONENT LIST # 2             |     |  |  |  |
|--------------------------------|-----|--|--|--|
| DESCRIPTION                    | QTY |  |  |  |
| EXPRESS EXIT 4X4               |     |  |  |  |
| BRACKET, RETAINING FIBER RIGHT |     |  |  |  |
| BRACKET, RETAINING FIBER LEFT  |     |  |  |  |
| INSERT, BLANK REMOVABLE        |     |  |  |  |
| INSERT, RIGHT REMOVEABLE       |     |  |  |  |
| INSERT, LEFT REMOVEABLE        |     |  |  |  |
| BRACKET, EXPRESS EXIT 4X4      |     |  |  |  |
| BRACKET, EXTENSION             |     |  |  |  |
| QUICK KNOB ASSEMBLY            | 4   |  |  |  |
| SCREW, 6-32 X .25              | 4   |  |  |  |