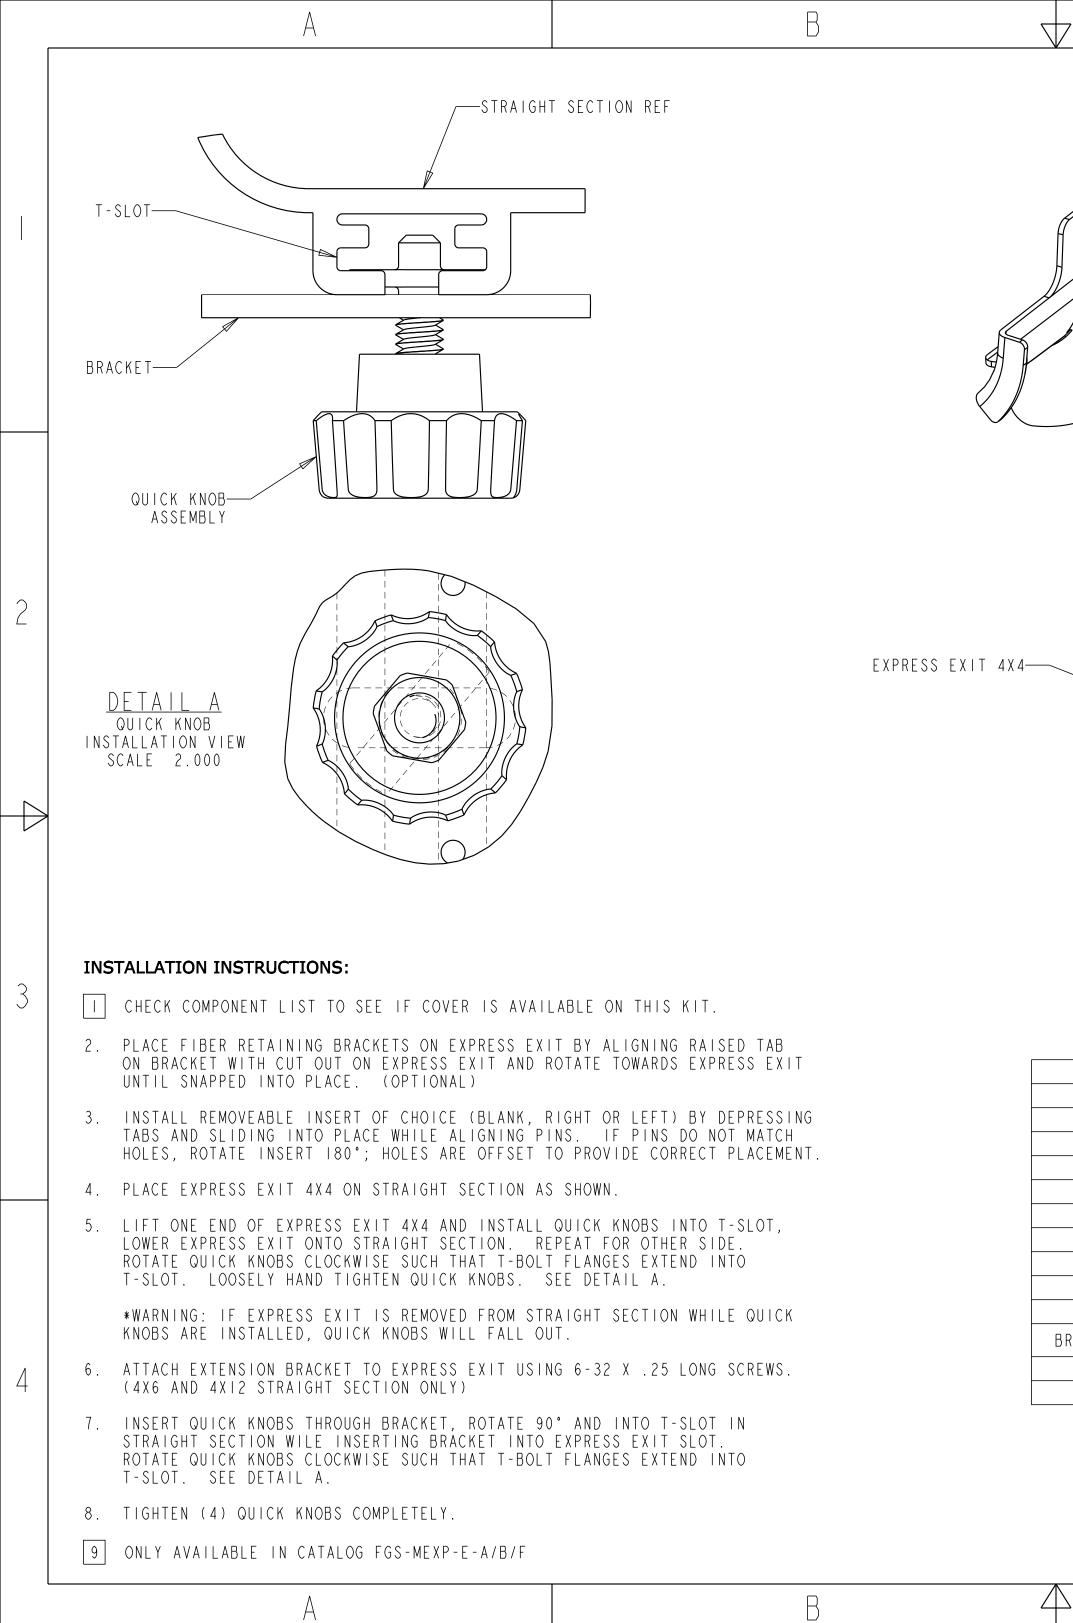

| COMPONENT LIST #1                  |     |
|------------------------------------|-----|
| DESCRIPTION                        | QTY |
| EXPRESS EXIT 4X4                   |     |
| COVER, EXPRESS EXIT 2X4            |     |
| BRACKET, RETAINING FIBER RIGHT     |     |
| BRACKET, RETAINING FIBER LEFT      |     |
| INSERT, BLANK REMOVABLE            |     |
| INSERT, RIGHT REMOVEABLE           |     |
| INSERT, LEFT REMOVEABLE            |     |
| BRACKET, EXPRESS EXIT 4X4          |     |
| BRACKET, EXTENSION 6" & I2" FGS    |     |
| BRACKET, EXTENSION 18" & 24" FGS 9 | I   |
| QUICK KNOB ASSEMBLY                | 4   |
| SCREW, 6-32 X .25                  | 4   |

77

| COMPONENT LIST # 2             |     |  |  |  |
|--------------------------------|-----|--|--|--|
| DESCRIPTION                    | QTY |  |  |  |
| EXPRESS EXIT 4X4               |     |  |  |  |
| BRACKET, RETAINING FIBER RIGHT |     |  |  |  |
| BRACKET, RETAINING FIBER LEFT  |     |  |  |  |
| INSERT, BLANK REMOVABLE        |     |  |  |  |
| INSERT, RIGHT REMOVEABLE       |     |  |  |  |
| INSERT, LEFT REMOVEABLE        |     |  |  |  |
| BRACKET, EXPRESS EXIT 4X4      |     |  |  |  |
| BRACKET, EXTENSION             |     |  |  |  |
| QUICK KNOB ASSEMBLY            | 4   |  |  |  |
| SCREW, 6-32 X .25              | 4   |  |  |  |