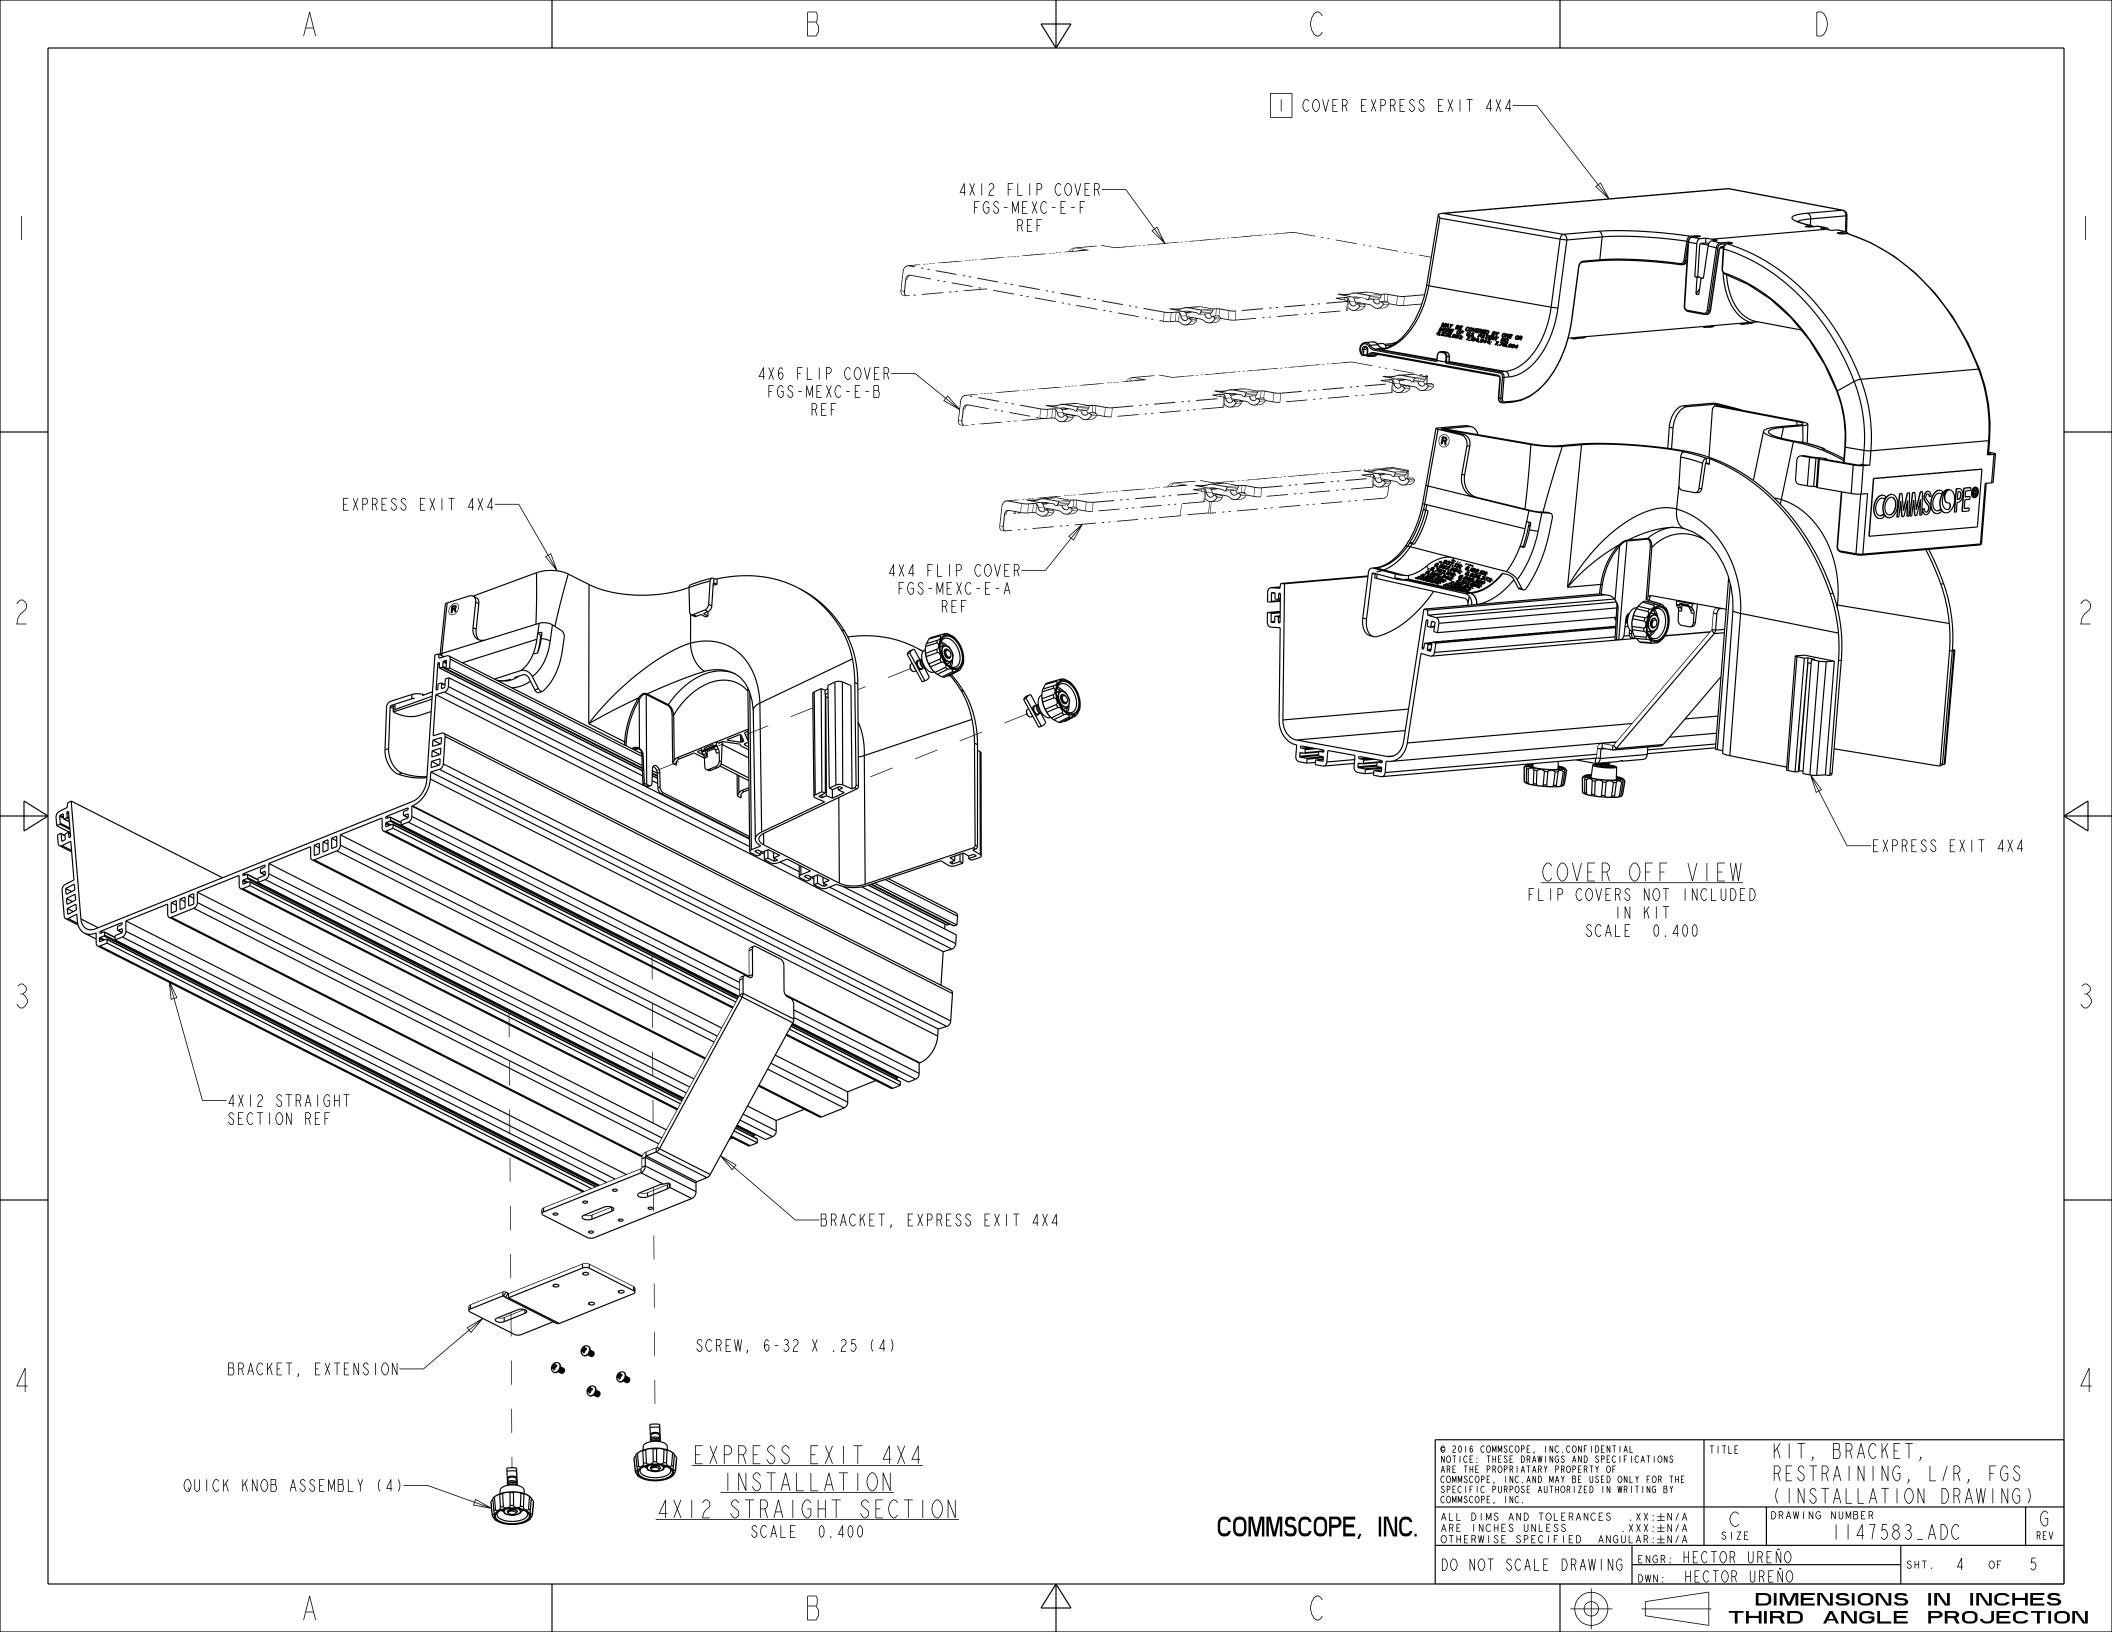

| COMPONENT LIST #1                  |     |
|------------------------------------|-----|
| DESCRIPTION                        | QTY |
| EXPRESS EXIT 4X4                   |     |
| COVER, EXPRESS EXIT 2X4            |     |
| BRACKET, RETAINING FIBER RIGHT     |     |
| BRACKET, RETAINING FIBER LEFT      |     |
| INSERT, BLANK REMOVABLE            |     |
| INSERT, RIGHT REMOVEABLE           |     |
| INSERT, LEFT REMOVEABLE            |     |
| BRACKET, EXPRESS EXIT 4X4          |     |
| BRACKET, EXTENSION 6" & I2" FGS    |     |
| BRACKET, EXTENSION 18" & 24" FGS 9 | I   |
| QUICK KNOB ASSEMBLY                | 4   |
| SCREW, 6-32 X .25                  | 4   |