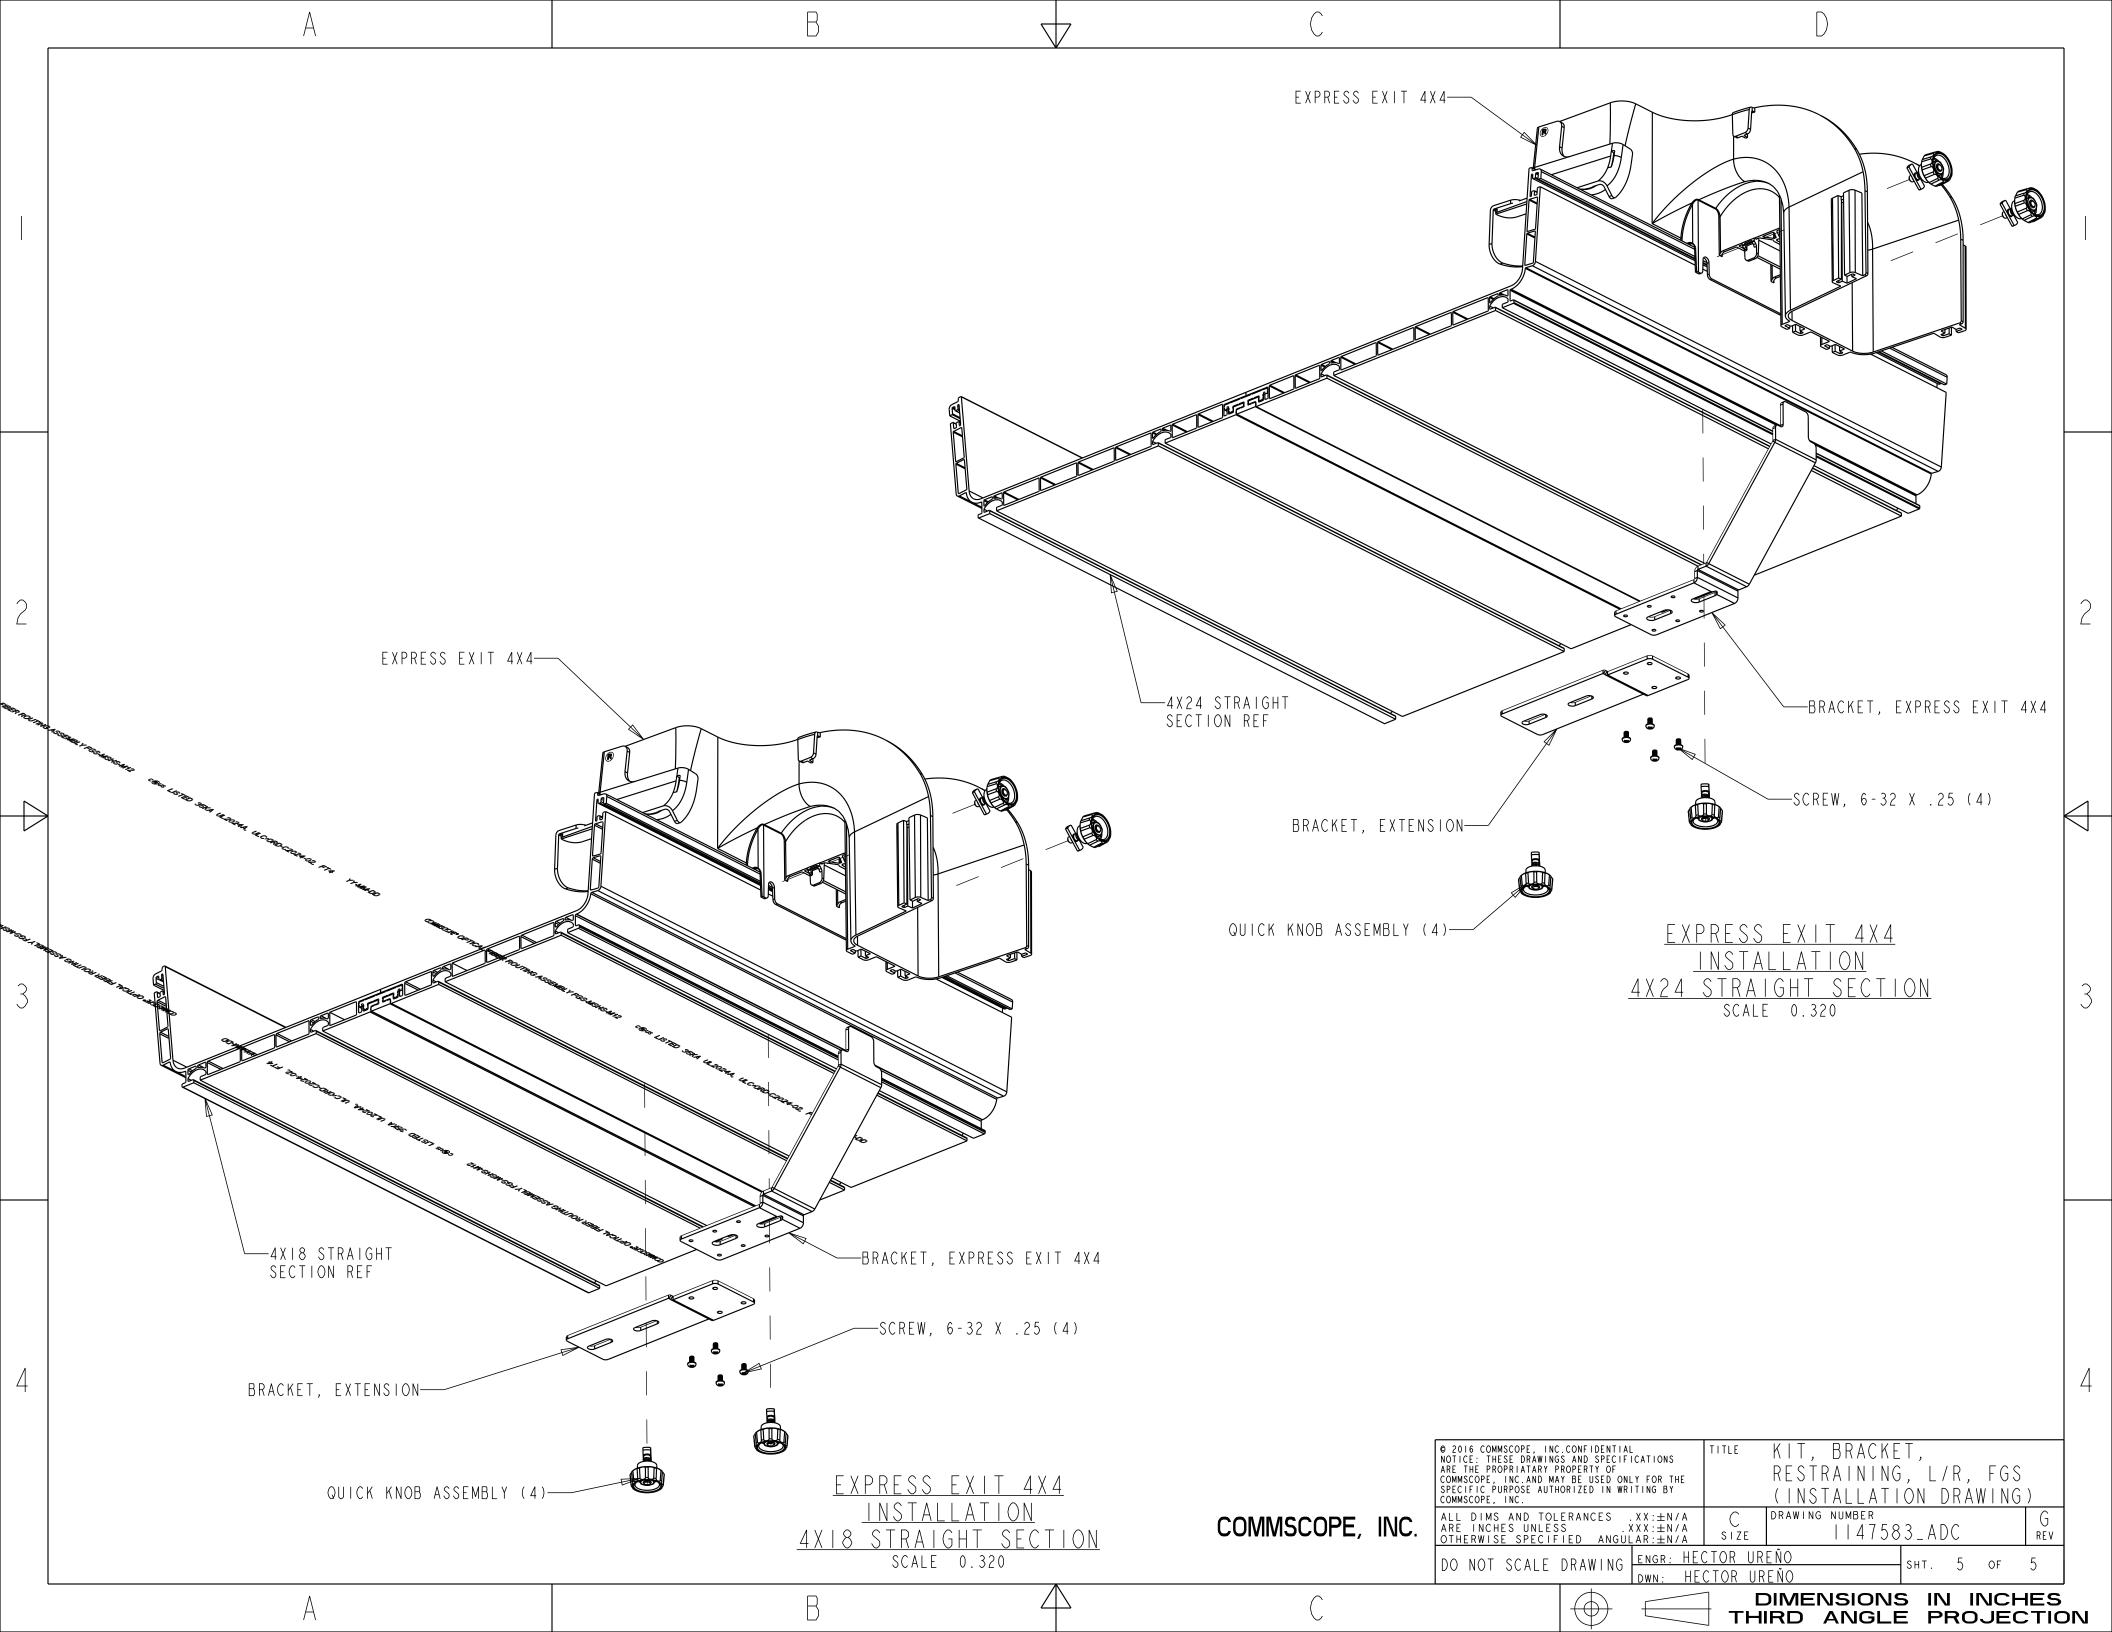

| COMPONENT LIST #1                  |     |
|------------------------------------|-----|
| DESCRIPTION                        | QTY |
| EXPRESS EXIT 4X4                   |     |
| COVER, EXPRESS EXIT 2X4            |     |
| BRACKET, RETAINING FIBER RIGHT     |     |
| BRACKET, RETAINING FIBER LEFT      |     |
| INSERT, BLANK REMOVABLE            |     |
| INSERT, RIGHT REMOVEABLE           |     |
| INSERT, LEFT REMOVEABLE            |     |
| BRACKET, EXPRESS EXIT 4X4          |     |
| BRACKET, EXTENSION 6" & I2" FGS    |     |
| BRACKET, EXTENSION 18" & 24" FGS 9 | I   |
| QUICK KNOB ASSEMBLY                | 4   |
| SCREW, 6-32 X .25                  | 4   |