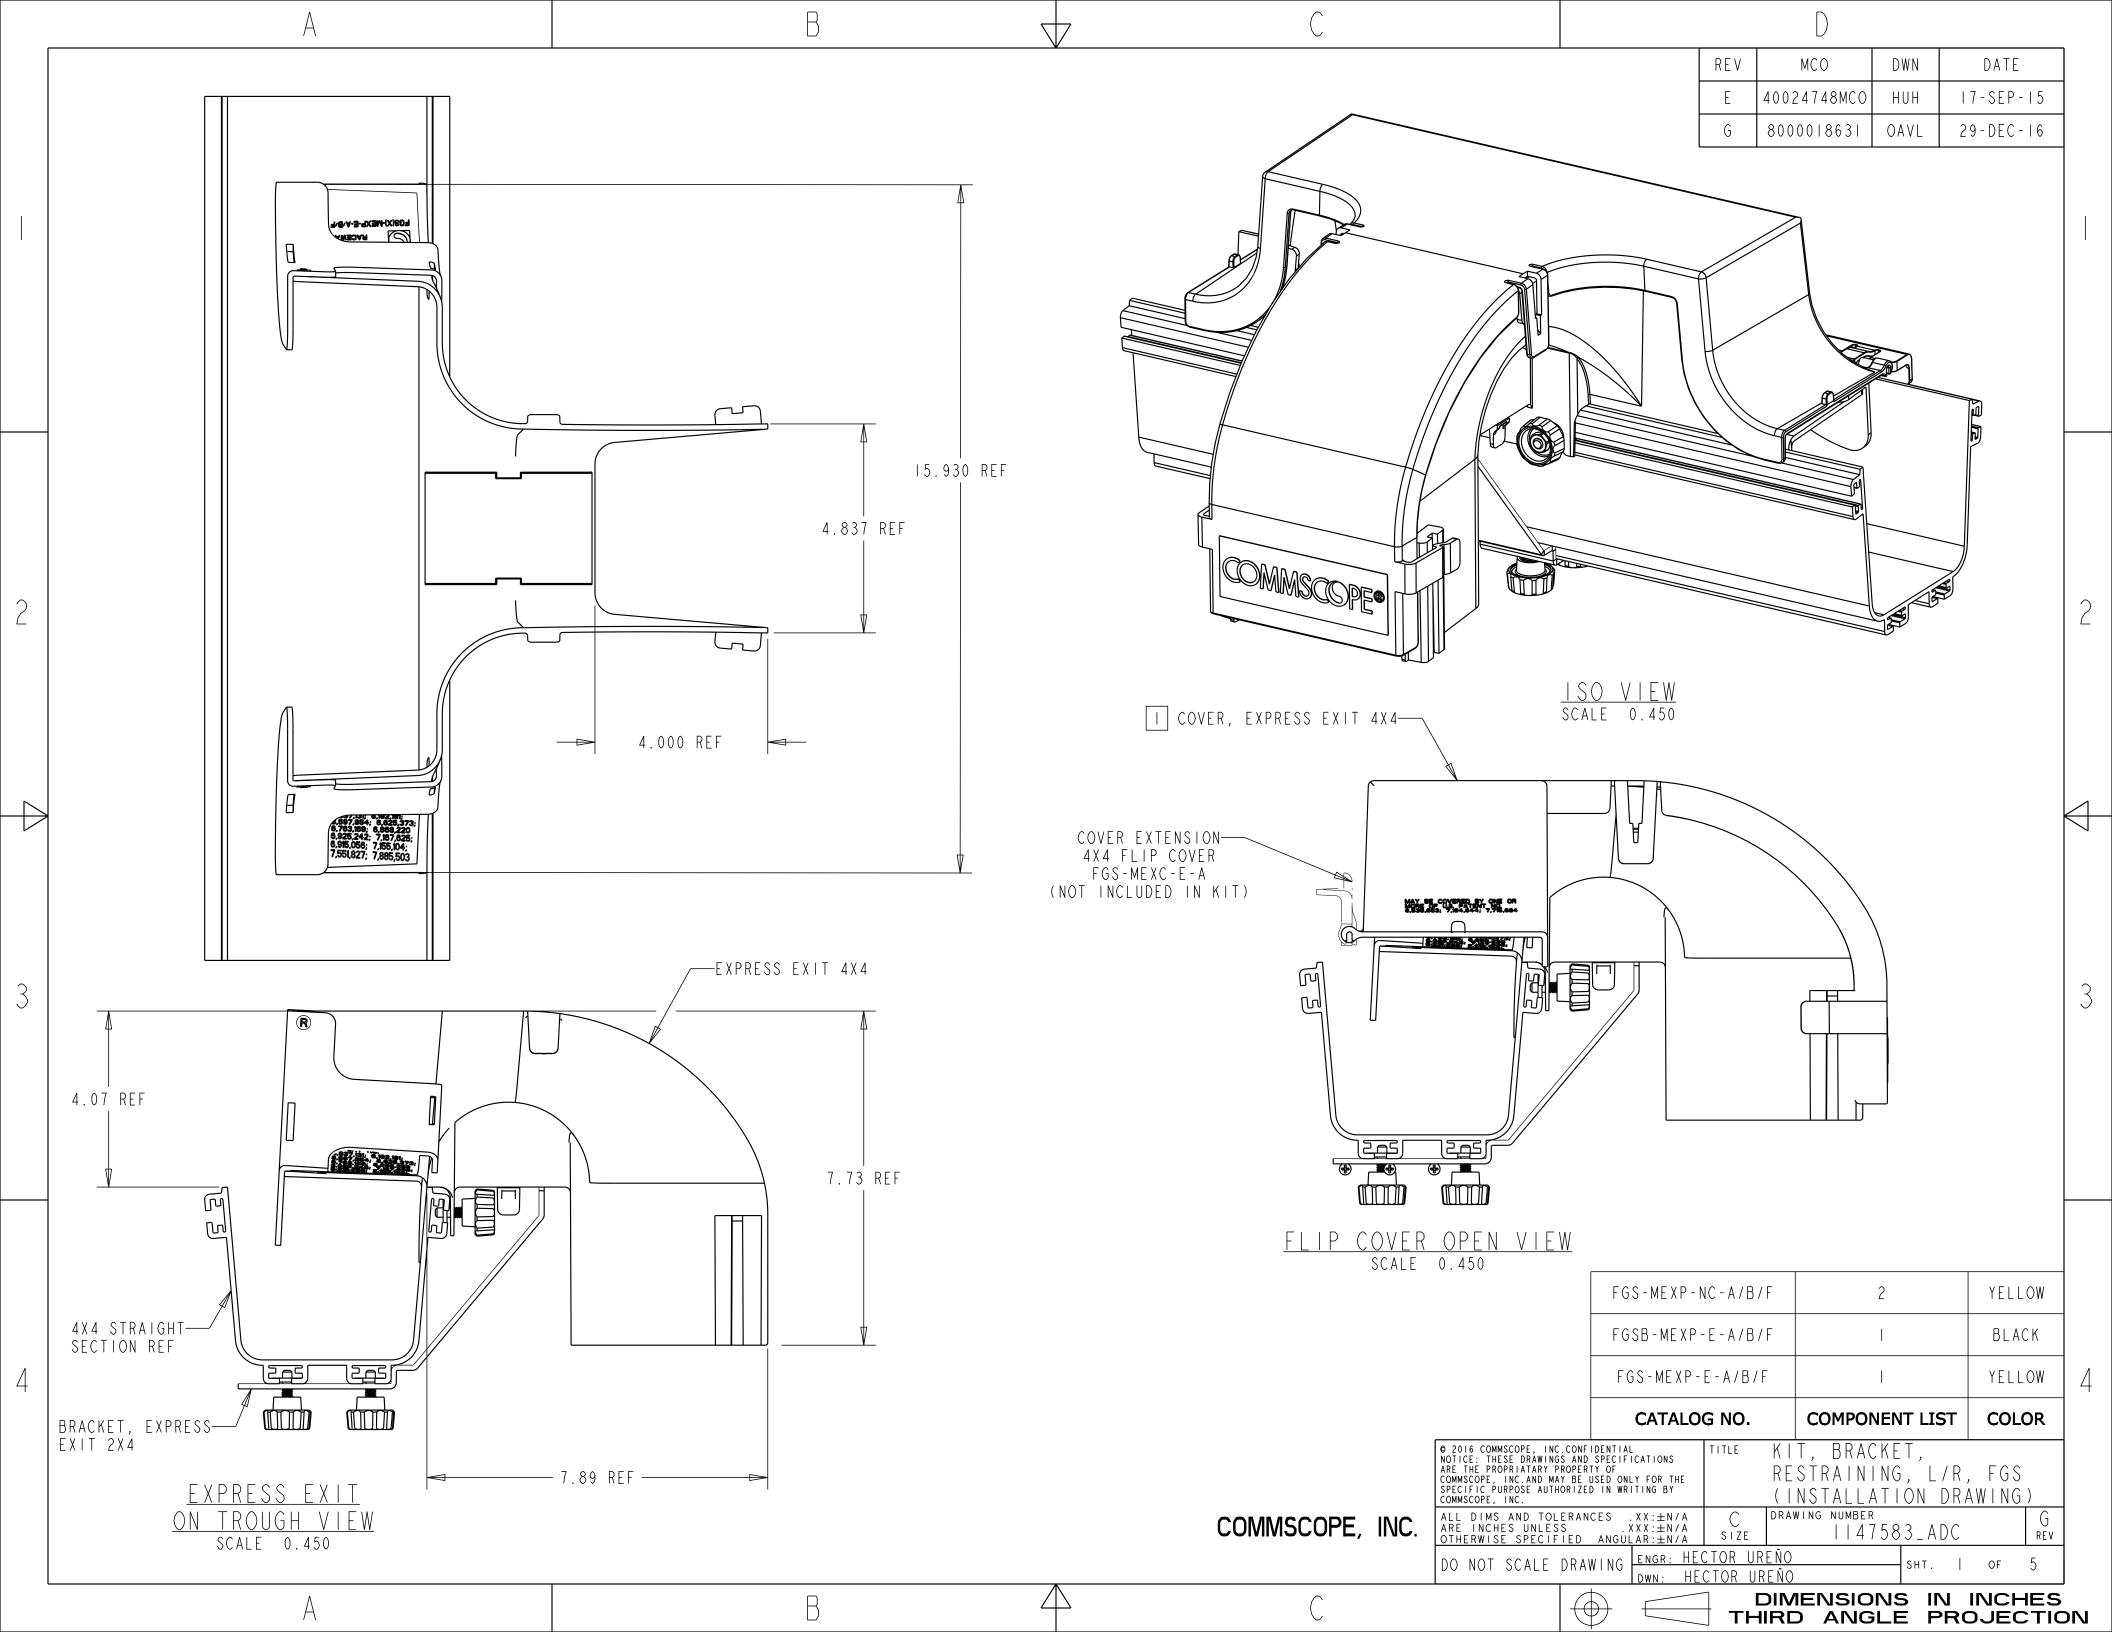

| COMPONENT LIST #1                  |     |
|------------------------------------|-----|
| DESCRIPTION                        | QTY |
| EXPRESS EXIT 4X4                   |     |
| COVER, EXPRESS EXIT 2X4            |     |
| BRACKET, RETAINING FIBER RIGHT     |     |
| BRACKET, RETAINING FIBER LEFT      |     |
| INSERT, BLANK REMOVABLE            |     |
| INSERT, RIGHT REMOVEABLE           |     |
| INSERT, LEFT REMOVEABLE            |     |
| BRACKET, EXPRESS EXIT 4X4          |     |
| BRACKET, EXTENSION 6" & I2" FGS    |     |
| BRACKET, EXTENSION 18" & 24" FGS 9 | I   |
| QUICK KNOB ASSEMBLY                | 4   |
| SCREW, 6-32 X .25                  | 4   |

77

| COMPONENT LIST # 2             |     |  |  |  |
|--------------------------------|-----|--|--|--|
| DESCRIPTION                    | QTY |  |  |  |
| EXPRESS EXIT 4X4               |     |  |  |  |
| BRACKET, RETAINING FIBER RIGHT |     |  |  |  |
| BRACKET, RETAINING FIBER LEFT  |     |  |  |  |
| INSERT, BLANK REMOVABLE        |     |  |  |  |
| INSERT, RIGHT REMOVEABLE       |     |  |  |  |
| INSERT, LEFT REMOVEABLE        |     |  |  |  |
| BRACKET, EXPRESS EXIT 4X4      |     |  |  |  |
| BRACKET, EXTENSION             |     |  |  |  |
| QUICK KNOB ASSEMBLY            | 4   |  |  |  |
| SCREW, 6-32 X .25              | 4   |  |  |  |