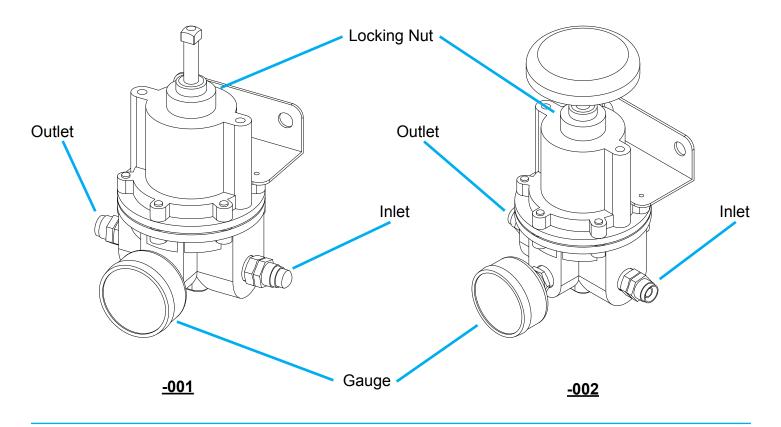

## COMMSCOPE"

Instructions for use of CommScope Regulator Type AE01A-D1339:

- 1. Remove Regulator from packaging, observing input and output arrows on bottom of regulator.
- 2. Attach Regulator to wall.
- 3. Using tubing provided, connect tubing from output of dehydrator to input of Regulator.
- 4. Again using tubing provided, connect output of regulator to transmission line input.
- 5. Set regulator to desired pressure by turning the regulator adjustment Shaft (or knob) on top of the regulator observing pressure on the gauge.
- 6. Once desired pressure is reached, tighten locking nut on regulator adjustment screw to secure setting.