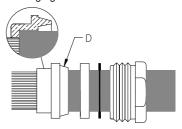

# **Connector Attachment**

For Braided Cable CNT400 & C2FP N Female, Captivated Pin, Clamp-type Body: 400PNF-BHC

Slide parts A, B, C onto the cable. Note: the direction of part C as shown.

Comb braid straight with a wire brush.

Install part D as shown without damaging the braid.

Fold braid around part D and comb braid as shown, the braid should be straight and equally spaced after comb.

Cut off the redundant braid as shown.

Remove 8.5 mm (0.335") of foam. Remove all foam/glue residue from the center conductor.