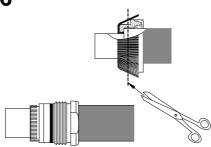

Install part D as shown without damaging the braid.

Fold braid around part D and comb braid as shown, the braid should be straight and equally spaced after comb.

Cut off the redundant braid as shown.

Remove 8.5 mm (0.335") of foam. Remove all foam/glue residue from the center conductor.