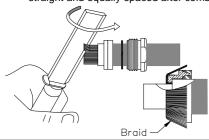

Install part D as shown without damaging the braid.

Fold braid around part D and comb braid as shown, the braid should be straight and equally spaced after comb.

Cut off the redundant braid as shown.

Remove 8.5 mm (0.335") of foam. Remove all foam/glue residue from the center conductor.