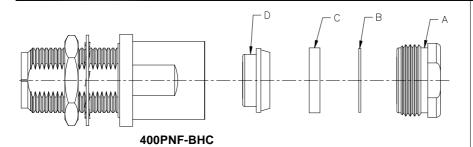

# **Connector Attachment**

For Braided Cable CNT400 & C2FP N Female, Captivated Pin, Clamp-type Body: 400PNF-BHC

Slide parts A, B, C onto the cable. Note: the direction of part C as shown.

Comb braid straight with a wire brush.