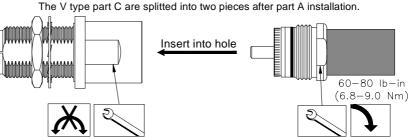

Chamfer the center conductor at a 45° angle.

The cable attachment must be straight and aligned with the hole of connector inner contact. Insert the cable attachment into the connector body until stopped; the center conductor must be inserted into the connector inner contact fingers. Tighten the connection to the torque value of 60-80 lb-in (6.8-9.0 Nm). Note: Do not turn connector body, turn cable attachment.