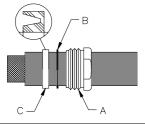

Chamfer the center conductor at a 45° angle.

The cable attachment must be straight and aligned with the hole of connector inner contact. Insert the cable attachment into the connector body until stopped; the center conductor must be inserted into the connector inner contact fingers. Tighten the connection to the torque value of 60-80 lb-in (6.8-9.0 Nm). Note: Do not turn connector body, turn cable attachment.