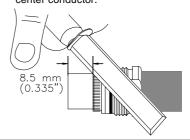

Install part D as shown without damaging the braid.

Fold braid around part D and comb braid as shown, the braid should be straight and equally spaced after comb.

Cut off the redundant braid as shown.

Remove 8.5 mm (0.335") of foam. Remove all foam/glue residue from the center conductor.

Chamfer the center conductor at a 45° angle.

The cable attachment must be straight and aligned with the hole of connector inner contact. Insert the cable attachment into the connector body until stopped; the center conductor must be inserted into the connector inner contact fingers. Tighten the connection to the torque value of 60-80 lb-in (6.8-9.0 Nm). Note: Do not turn connector body, turn cable attachment.