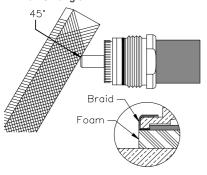

# **Connector Attachment**

For Braided Cable CNT400 & C2FP N Female, Captivated Pin, Clamp-type Body: 400PNF-BHC

Slide parts A, B, C onto the cable. Note: the direction of part C as shown.

Comb braid straight with a wire brush.

Install part D as shown without damaging the braid.

Fold braid around part D and comb braid as shown, the braid should be straight and equally spaced after comb.

Cut off the redundant braid as shown.

Remove 8.5 mm (0.335") of foam. Remove all foam/glue residue from the center conductor.

Chamfer the center conductor at a 45° angle.

The cable attachment must be straight and aligned with the hole of connector inner contact. Insert the cable attachment into the connector body until stopped; the center conductor must be inserted into the connector inner contact fingers. Tighten the connection to the torque value of 60-80 lb-in (6.8-9.0 Nm). Note: Do not turn connector body, turn cable attachment.