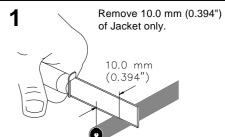

Install part D as shown without damaging the braid.

Fold braid around part D and comb braid as shown, the braid should be straight and equally spaced after comb.

Cut off the redundant braid as shown.

Remove 8.5 mm (0.335") of foam. Remove all foam/glue residue from the center conductor.