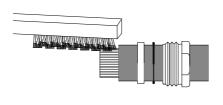

Chamfer the center conductor at a 45° angle.

The cable attachment must be straight and aligned with the hole of connector inner contact. Insert the cable attachment into the connector body until stopped; the center conductor must be inserted into the connector inner contact fingers. Tighten the connection to the torque value of 60-80 lb-in (6.8-9.0 Nm). Note: Do not turn connector body, turn cable attachment.