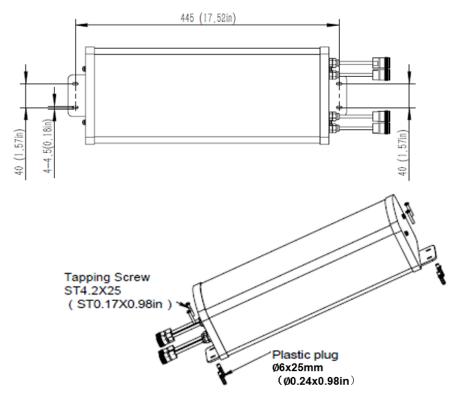

## INSTALLATION INSTRUCTION FOR CMAX-DMW60X1-43I53

- 1) As shown in the drawing above, mark 4 holes onto the seat with these two brackets as reference.
- 2) Drill 4 holes into the seat and insert plastic plugs into the holes.
- 3) Fix the antenna with tapping screw ST4.2X25 as shown above.

## Note: Cable min. bending radius: 40mm

© Copyright 2020 Comm Scope, Inc.

All rights reserved.

CommScope reserves the right to change all hardware and software characteristics without notice.

Names of products mentioned herein are used for identification purposes only and may be trademarks and / or registered trademarks of their respective companies.