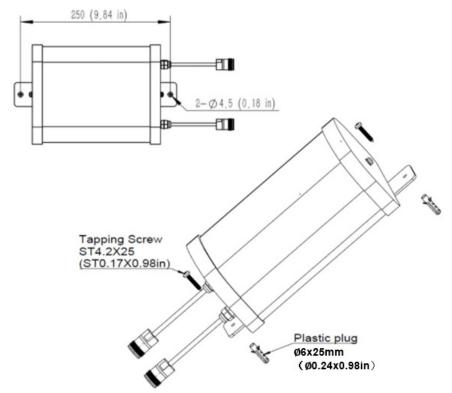

## Installation Steps

- 1) Drill 2 holes (Φ 8mm/0.31in by 30mm/1.18in deep) in the wall using the pattern of holes shown above.
- 2) Insert the plastic plugs into the holes.
- 3) Fix the antenna with tapping screw ST4.2X25 and plastic plug Ø6x25mm as shown above.

Note: Cable min. bending radius: 40mm

© Copyright 2020 CommScope, Inc.

All rights reserved.

All information contained in this manual has been revised thoroughly. Yet CommScope accepts no liability for any omissions or faults.