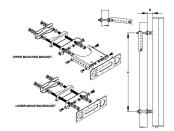

## T-041-GL-E

Adjustable Tilt Pipe Mounting Kit for 2.0"-4.5" (60-115mm) OD round members for panel antennas. Includes 2 clamp sets.

## **Dimensions**

Compatible Length, maximum1500 mm | 59.055 inCompatible Length, minimum1200 mm | 47.244 inCompatible Diameter, maximum115 mm | 4.528 inCompatible Diameter, minimum60 mm | 2.362 inAntenna-to-Pipe Distance85 mm | 3.346 inBracket-to-Bracket Distance976 mm | 38.425 inWeight, net5.5 kg | 12.125 lb

Material Specifications

Material Type Galvanized steel

Mechanical Specifications

**Mechanical Tilt** 0°-12° in steps of 2°

Packaging and Weights

Included Brackets | Hardware

Packaging quantity 1

Regulatory Compliance/Certifications