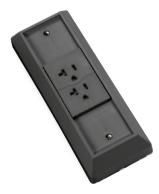

### Undercarpet DCR Kit, 5-conductor, single, duplex, black

- Available in 3 and 5-conductor versions
- 5-Conductor DCR Kits require a circuit adapter to select which circuit the DCR will be used on

## General Specifications

ColorBlackGrounding ConnectionStandardMountingFloorTotal Ports, quantity1

### Dimensions

 Height
 35.3 mm | 1.39 in

 Width
 205.74 mm | 8.1 in