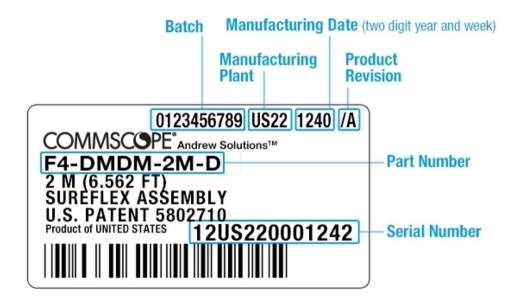

# C600-DMDF-100

CNT-600 CNT® Jumper with interface types 7-16 DIN Male and 7-16 DIN Female, 30.48 m



#### **OBSOLETE**

### Product Classification

**Product Type** Braided cable assembly

Product Brand CNT®

Product Series CNT-600

General Specifications

Attachment, Connector A Field attachment

Body Style, Connector AStraightBody Style, Connector BStraightCable FamilyCNT-600

Interface, Connector A7-16 DIN MaleInterface, Connector B7-16 DIN Female

Specification Sheet Revision Level A

**Dimensions** 

**Length** 30.48 m | 100 ft

Nominal Size 0.600 in

VSWR/Return Loss

Frequency Band VSWR Return Loss (dB)

**700–3000 MHz** 1.433 14.99

Jumper Assembly Sample Label



## C600-DMDF-100



### Regulatory Compliance/Certifications

### Agency Classification

ISO 9001:2015 Designed, manufactured and/or distributed under this quality management system



### Included Products

CNT-600 - CNT-600, CNT® 50 Ohm Braided Coaxial Cable, black PE

jacket