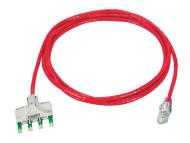

## TP6TB0RD25

Ultim8 Copper Patch Cord, 4-pair to RJ45, category 6, red, 25 ft

#### General Specifications

ANSI/TIA Category 6

Cable TypeU/UTP (unshielded)

Interface, Connector A 4-pair plug
Interface, Connector B RJ45 plug

Jacket ColorRedPairs, quantity4

Wiring T568A

Dimensions

**Cord Length** 7.62 m | 25 ft