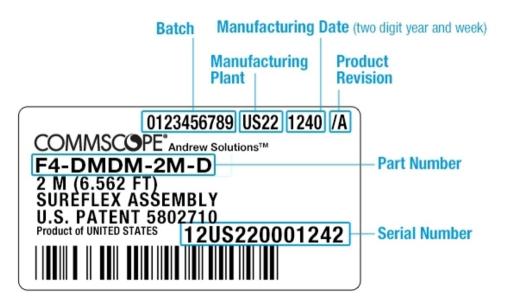

50

## General Specifications

Body Style, Connector ARight angleBody Style, Connector BRight angleInterface, Connector A7-16 DIN MaleInterface, Connector B7-16 DIN Male

Specification Sheet Revision Level A

#### Dimensions

**Length** 4 m | 13.123 ft

Nominal Size 1/2 in

# **Electrical Specifications**

**3rd Order IMD Static** -116 dBm

**3rd Order IMD Static Test Method** Two +43 dBm carriers

DTF, Connector A -32 dB

DTF, Connector B -32 dB

# VSWR/Return Loss

| Frequency Band | VSWR  | Return Loss (dB) |
|----------------|-------|------------------|
| 2.2-2.7 GHz    | 1.135 | 23.98            |
| 698-960 MHz    | 1.083 | 27.99            |
| 1700-2200 MHz  | 1.083 | 27.99            |
| 3400-3800 MHz  | 1.222 | 20.01            |



# F4A-DRDR-4M-P

# Jumper Assembly Sample Label



### **Environmental Specifications**

#### **Immersion Test Method**

Meets IEC 60529:2001, IP68 in mated condition

## Regulatory Compliance/Certifications

| Agency        | Classification                                                                 |
|---------------|--------------------------------------------------------------------------------|
| CHINA-ROHS    | Below maximum concentration value                                              |
| ISO 9001:2015 | Designed, manufactured and/or distributed under this quality management system |
| REACH-SVHC    | Compliant as per SVHC revision on www.commscope.com/ProductCompliance          |
| ROHS          | Compliant                                                                      |
| UK-ROHS       | Compliant