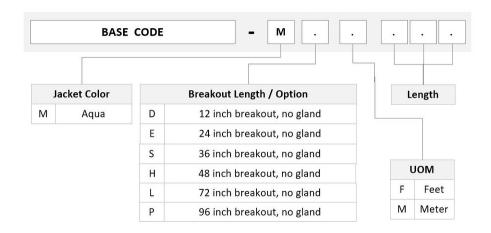

## Ordering Tree

Ordering Note For additional jacket colors, please contact a CommScope Sales Representative | For

lengths greater than 999 ft (304 m), orders must be in meters | Minimum length may

vary based on cable configuration