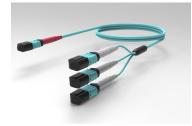

#### **Base Product**

Ultra Low Loss OM4, MPO24 (Pinned) to MPO8 QSFP (Unpinned), Fiber Extension Cable Assembly, 24-Fiber, Low Smoke Zero Halogen

## General Specifications

Color, boot A Red
Color, connector A Aqua

Color, boot B Gray

Color, connector B Aqua

Construction Type Stranded

Furcation Color Aqua

Interface, Connector A MPO-24/UPC Male

Interface, Connector B MPO-08/UPC Female

Jacket Color Aqua

Polarity Method B Enhanced (ULL)

Total Fibers, quantity 24

**Dimensions** 

Interface Feature, connector B

Cable Assembly Length Range (m) 3 - 999

COMMSCOPE®

QSFP configuration