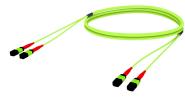

#### **Base Product**

Ultra Low Loss (ULL) OM5 MPO24 (Unpinned) to MPO24 (Pinned), Fiber Trunk Cable Assembly, 48-Fiber, Plenum

### General Specifications

Color, boot A Red

Color, connector A Lime green

Color, boot B Red

Color, connector BLime greenConstruction TypeStrandedFurcation ColorLime green

 Interface, Connector A
 MPO-24/UPC Female

 Interface, Connector B
 MPO-24/UPC Male

Jacket Color Lime green

Polarity Method B Enhanced (ULL)

Fibers per Subunit, quantity 24

Total Fibers, quantity 48

#### Dimensions

Breakout Length 33 in

Cable Assembly Length Range (m) 3 - 999

Cable Assembly Length Range (ft) 10 - 999