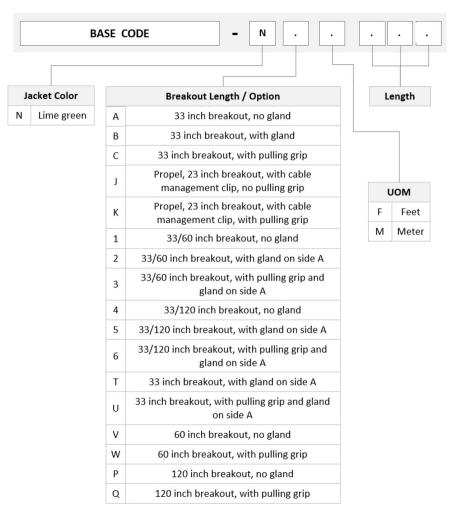

le assembly

Product Brand SYSTIMAX ULL

Ordering Note For additional jacket colors, please contact a CommScope Sales Representative | For

lengths greater than 999 ft (304 m), orders must be in meters | Minimum length may

vary based on cable configuration

### General Specifications

Color, boot A Red

Color, connector A Lime green

Color, boot B Red

Color, connector BLime greenConstruction TypeStrandedFurcation ColorLime green

 Interface, Connector A
 MPO-24/UPC Female

 Interface, Connector B
 MPO-24/UPC Male

Jacket Color Lime green

Polarity Method B Enhanced (ULL)

Fibers per Subunit, quantity 24

Total Fibers, quantity 48

#### Dimensions

Breakout Length 33 in

Cable Assembly Length Range (m) 3 - 999

Cable Assembly Length Range (ft) 10 - 999



## UGV2P2XBH

### Ordering Tree



### Mechanical Specifications

Cable Retention Strength, maximum 11.24 lb @ 0 ° | 4.40 lb @ 90 °

Optical Specifications

**Fiber Mode** Multimode

**Fiber Type** OM5, LazrSPEED®

**Environmental Specifications** 

**Operating Temperature** -10 °C to +60 °C (+14 °F to +140 °F)

Environmental Space Indoor | Plenum

COMMSC PE°

# UGV2P2XBH

## Regulatory Compliance/Certifications

Agency Classification

ISO 9001:2015 Designed, manufactured and/or distributed under this quality management system

#### Included Products

760235977 – Fiber indoor cable, LazrSPEED® Plenum for MPO Trunks, 48 fiber with 24 fiber subunits,

P-048-MP-5G-F24LM Multimode OM5, Feet jacket marking, Lime green jacket color
860634624 – LazrSPEED® Elite MPO Female 24 Fiber Connector, lime green

860634625 – LazrSPEED® El