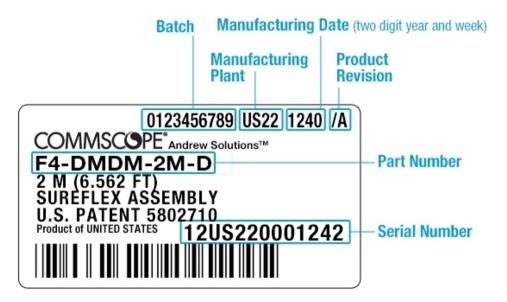

**

This product was discontinued on: December 31, 2010

Replaced By:

L4A-DMDM-P LDF4-50A SureFlex® Jumper with interface types 7-16 DIN Male and 7-16 DIN Male, variable length

### Product Classification

Product Type Wireless transmission cable assembly

Product Series LDF4-50A

General Specifications

Body Style, Connector AStraightBody Style, Connector BStraight

Interface, Connector A7-16 DIN MaleInterface, Connector B7-16 DIN Male

Specification Sheet Revision Level A

Variable Length For custom lengths contact 828-324-2200 or 1-800-982-1708 (toll free), or your local

CommScope representative

**Dimensions** 

**Length** 0 m | 0 ft

Nominal Size 1/2 in

**Electrical Specifications** 

DTF, Connector A -32 dB

DTF, Connector B -32 dB



# L4A-PDMDM

## Jumper Assembly Sample Label



### **Environmental Specifications**

**Immersion Test Method** 

Meets IEC 60529:2001, IP68 in mated condition