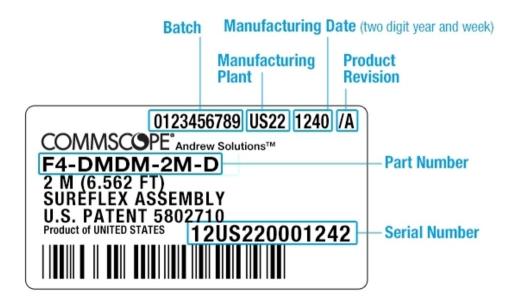

Interface, Connector B 7-16 DIN Female

Specification Sheet Revision Level A

Dimensions

Nominal Size 3/8 in

Jumper Assembly Sample Label