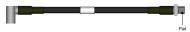

# F2A-PDRDF

FSJ2-50 SureFlex® Jumper with interface types 7-16 DIN Male Right Angle and 7-16 DIN Female Bulkhead

#### General Specifications

Attachment, Connector A Factory attached

Attachment, Connector B Factory attached

Body Style, Connector A Right angle

Body Style, Connector B Bulkhead

Interface, Connector A 7-16 DIN Male

Interface, Connector B 7-16 DIN Female

Specification Sheet Revision Level A

Dimensions

Nominal Size 3/8 in

Jumper Assembly Sample Label