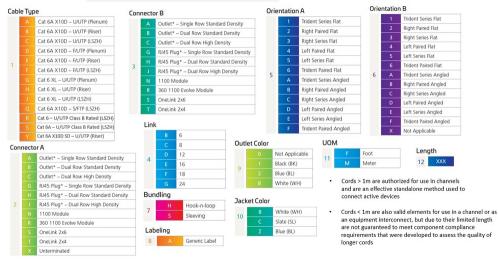

### Product Classification

| Regional Availability            | Asia   Australia/New Zealand   EMEA   Latin America   North America |
|----------------------------------|---------------------------------------------------------------------|
| Portfolio                        | CommScope®                                                          |
| Product Type                     | Copper trunk cable assembly                                         |
| Product Brand                    | GigaSPEED X10D®   InstaPATCH® Cu                                    |
| General Specifications           |                                                                     |
| ANSI/TIA Category                | 6A                                                                  |
| Dimensions                       |                                                                     |
| Cable Assembly Length Range (m)  | 2 - 80                                                              |
| Cable Assembly Length Range (ft) | 7 – 262                                                             |
| Ordering Tree                    |                                                                     |