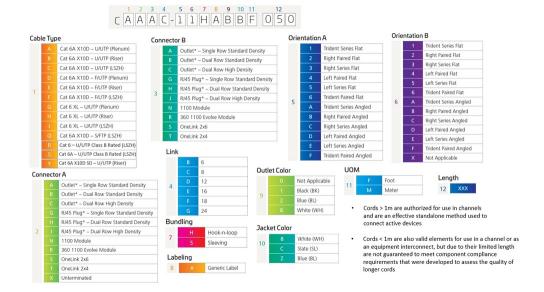

General Specifications

ANSI/TIA Category 6A

**Dimensions** 

Cable Assembly Length Range (m) 2-80Cable Assembly Length Range (ft) 7-262

Ordering Tree