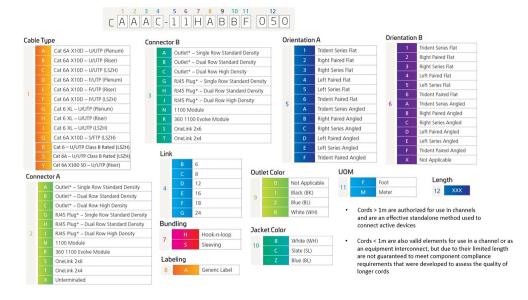

# CHTTC | IPO6-08RUTP-1LK08-1LK08

#### **Base Product**



InstaPATCH® Cu GigaSPEED XL® U/UTP Riser Preterminated Copper Cable, dual row OneLink 2x4 to dual row OneLink 2x4, 8 links

### **Product Classification**

Regional Availability

Asia | Australia/New Zealand | EMEA | Latin America | North America

Portfolio CommScope®

Product Type Copper trunk cable assembly

Product Brand GigaSPEED XL® | InstaPATCH® Cu

General Specifications

ANSI/TIA Category 6

Dimensions

Cable Assembly Length Range (m) 2 - 100

Cable Assembly Length Range (ft) 7 - 328

## Ordering Tree





# CHTTC | IPO6-08RUTP-1LK08-1LK08

## Regulatory Compliance/Certifications

Agency Classification

ISO 9001:2015 Designed, manufactured and/or distributed under this quality management system