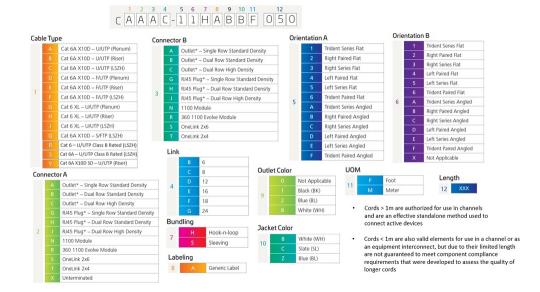

ve module, 24 links

### **Product Classification**

Regional Availability

Asia | Australia/New Zealand | EMEA | Latin America | North America

Portfolio CommScope®

Product Type Copper trunk cable assembly

Product Brand GigaSPEED XL® | InstaPATCH® Cu

General Specifications

ANSI/TIA Category 6

Cable Type U/UTP (unshielded)

Conductor Type Solid

Interface, Connector A RJ45 plug

Interface Feature, connector A Single row | Standard density

**Interface, Connector B** 360 1100 Evolve module

Interface Feature, connector B Standard

Link Count 24

Wiring T568B

**Dimensions** 

Cable Assembly Length Range (m)2-30Cable Assembly Length Range (ft)7-98

**Electrical Specifications** 

dc Resistance, maximum0.3 ohmSafety Voltage Rating300 V

Ordering Tree



# CGGRG | IPO6-24PUTP-PG1S-1100E



## **Environmental Specifications**

**Operating Temperature**  $-10 \,^{\circ}\text{C} \text{ to } +60 \,^{\circ}\text{C} \text{ (+14 }^{\circ}\text{F to } +140 \,^{\circ}\text{F)}$ 

Environmental Space Plenum
Flammability Rating UL 94 V-0

## Regulatory Compliance/Certifications

| Agency        | Classification                                                                 |
|---------------|--------------------------------------------------------------------------------|
| CHINA-ROHS    | Below maximum concentration value                                              |
| ISO 9001:2015 | Designed, manufactured and/or distributed under this quality management system |
| REACH-SVHC    | Compliant as per SVHC revision on www.commscope.com/ProductCompliance          |
| ROHS          | C