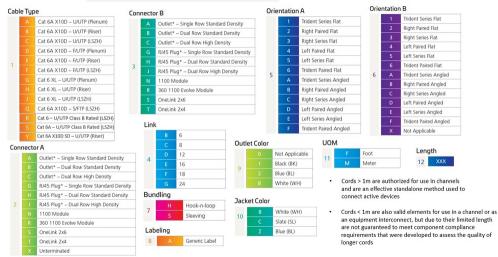

| 0.3 ohm                                                             |
| Safety Voltage Rating            | 300 V                                                               |
|                                  |                                                                     |

### Ordering Tree

Page 1 of 2

©2024 CommScope, Inc. All rights reserved. CommScope and the CommScope logo are registered trademarks of CommScope and/or its affiliates in the U.S. and other countries. For additional trademark information see https://www.commscope.com/trademarks. All product names, trademarks and registered trademarks are property of their respective owners. Revised: March 14, 2024



## CANRB | IP6A-06PUTP-1100L-1100E

#### 1 2 3 4 5 6 7 8 9 10 11 12 C A A A C - 1 1 H A B B F 0 50



#### **Environmental Specifications**

| Operating Temperature | -10 °C to +60 °C (+14 °F to +140 °F) |
|-----------------------|--------------------------------------|
| Environmental Space   | Plenum                               |
| Flammability Rating   | UL 94 V-0                            |

### Regulatory Compliance/Certifications

| Agency        | Classification                                                                 |
|---------------|--------------------------------------------------------------------------------|
| ISO 9001:2015 | Designed, manufactured and/or distributed under this quality management system |

### Included Products

| 2091B-4/23                        | - | GigaSPEED X10D® 2091B ETL Verified Category 6A U/UTP Cable, 4 pair count