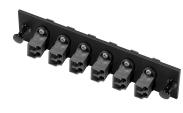

Fiber Optic Adapter Pack Assembly, Singlemode/Multimode, 6 LC duplex secure, gray

## **Product Classification**

Regional Availability Asia | Australia/New Zealand | EMEA | Latin America | North America

Portfolio NETCONNECT®

**Product Type** Fiber adapter pack

Product Series SECURE

General Specifications

Adapter Color Gray
Adapters, quantity, front 6

Body Style Duplex | Straight orientation

Color, frontBlackInterfaceLC/UPCTotal Ports, quantity, front12

Optical Specifications

Fiber Mode | Singlemode

Packaging and Weights