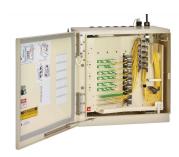

## FD3-MM144JOOLABCAA

IFDH 3000 Indoor Fiber Distribution Hub, 144F, SC/APC, riser I/O LT 50' stub, 48F 100' stub feeder cable

## General Specifications

Adapters, quantity 144

ColorPutty whiteFront Door TypeSingle hinged

Interface SC/APC

Mounting Wall

Port, quantity 144